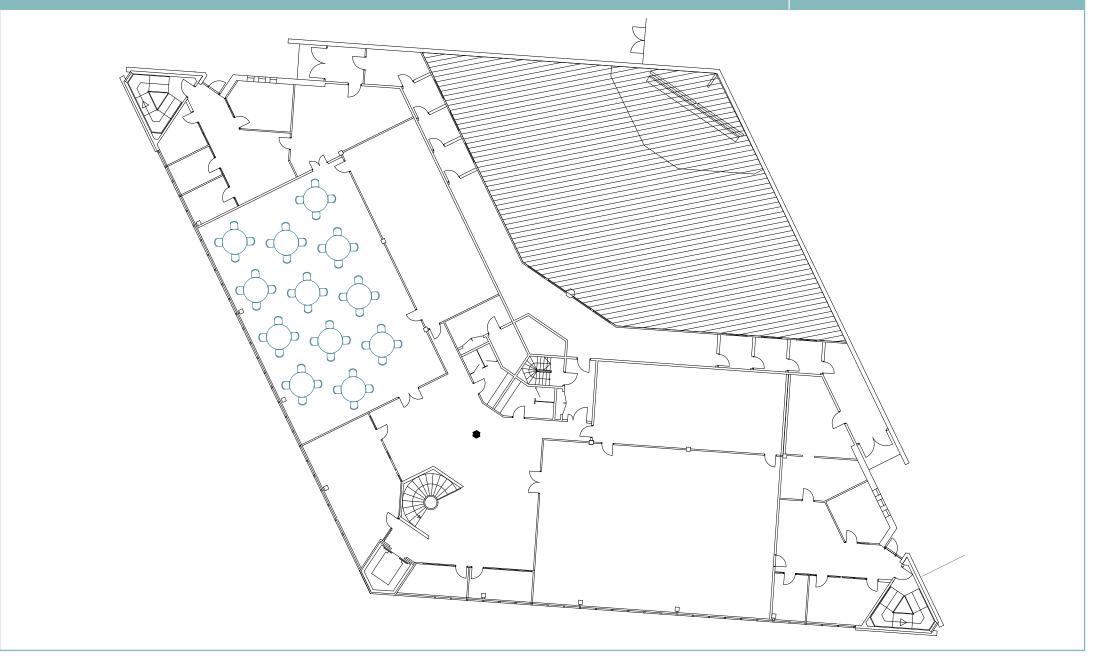

Clarion Hotel Energy, Uburen

**Area:** 200 m2

Capacity: 120 pa

**Set up:** Round tables

Clarion Hotel Energy, Uburer

**Area:** 200 m2

Capacity: 48 pax

**Set up:** Round tables - Corona