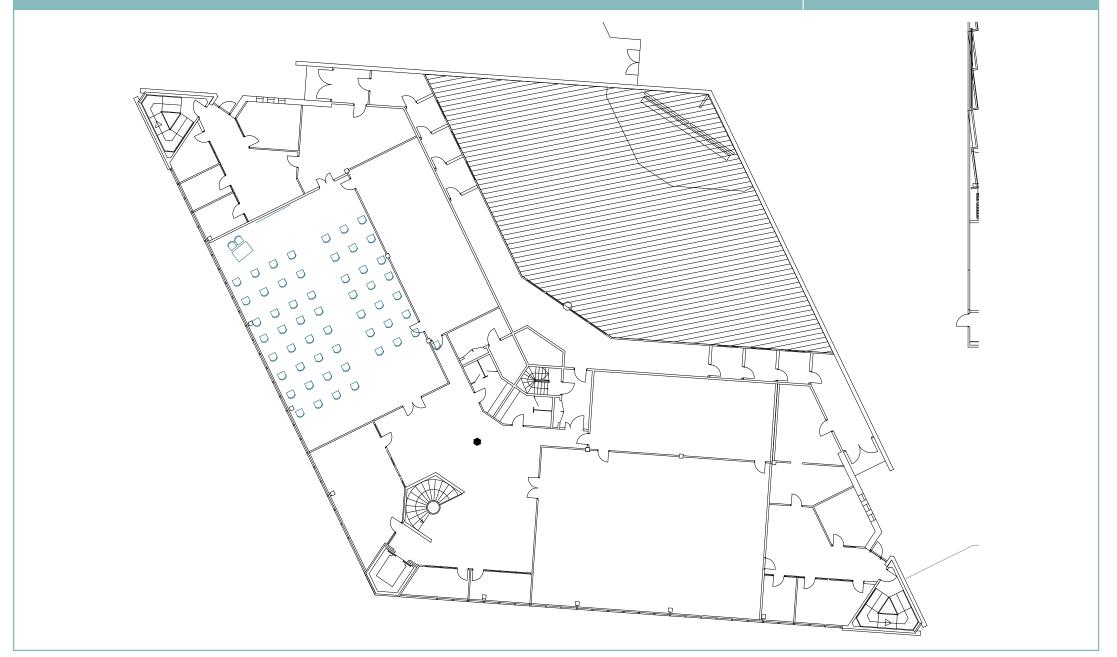

Clarion Hotel Energy, Uburen

**Area:** 200 m2

Capacity: 120 pa

**Set up:** Round tables

Clarion Hotel Energy, Uburer

**Area:** 200 m2

Capacity: 48 pax

**Set up:** Round tables - Corona