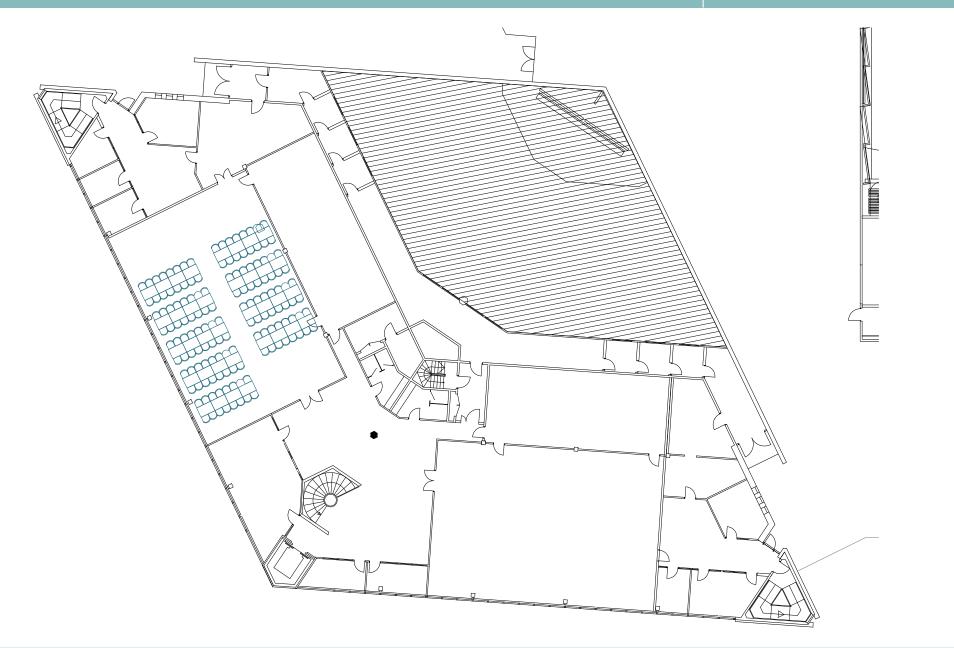

Clarion Hotel Energy, Uburen

**Area:** 200 m2

Capacity: 225 pax

Set up: Cinema

Clarion Hotel Energy, Uburen

**Area:** 200 m2

Capacity: 53 pax

Set up: Cinema - Corona