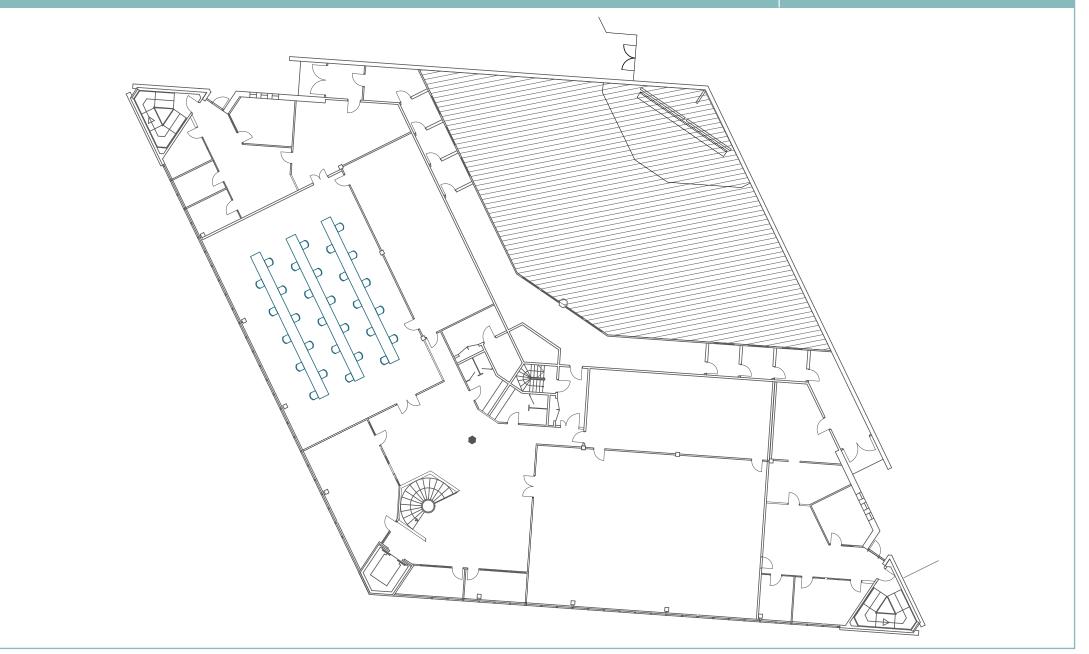

Clarion Hotel Energy, Uburen

**Area:** 200 m2

Capacity: 144 pa

**Set up:** Rectangular tables

Clarion Hotel Energy, Uburen

**Area:** 200 m2

Capacity: 30 pax

**Set up:** Rectangular tables - Corona