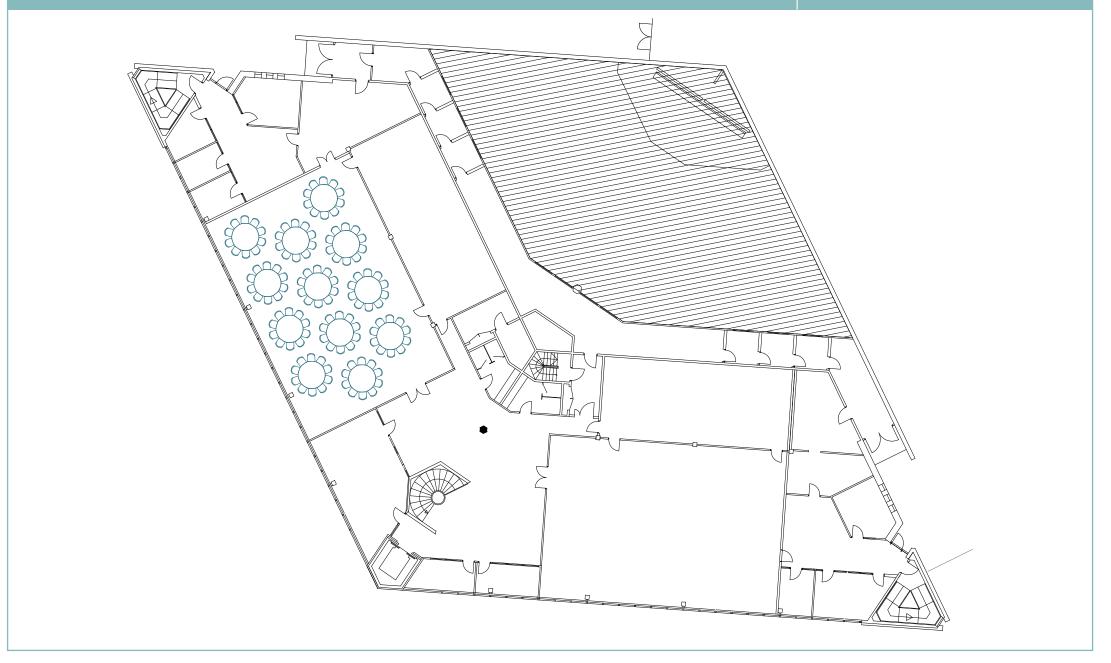

Clarion Hotel Energy, Uburen

**Area:** 200 m2

Capacity: 120 pa

**Set up:** Round tables

Clarion Hotel Energy, Uburer

**Area:** 200 m2

Capacity: 48 pax

**Set up:** Round tables - Corona