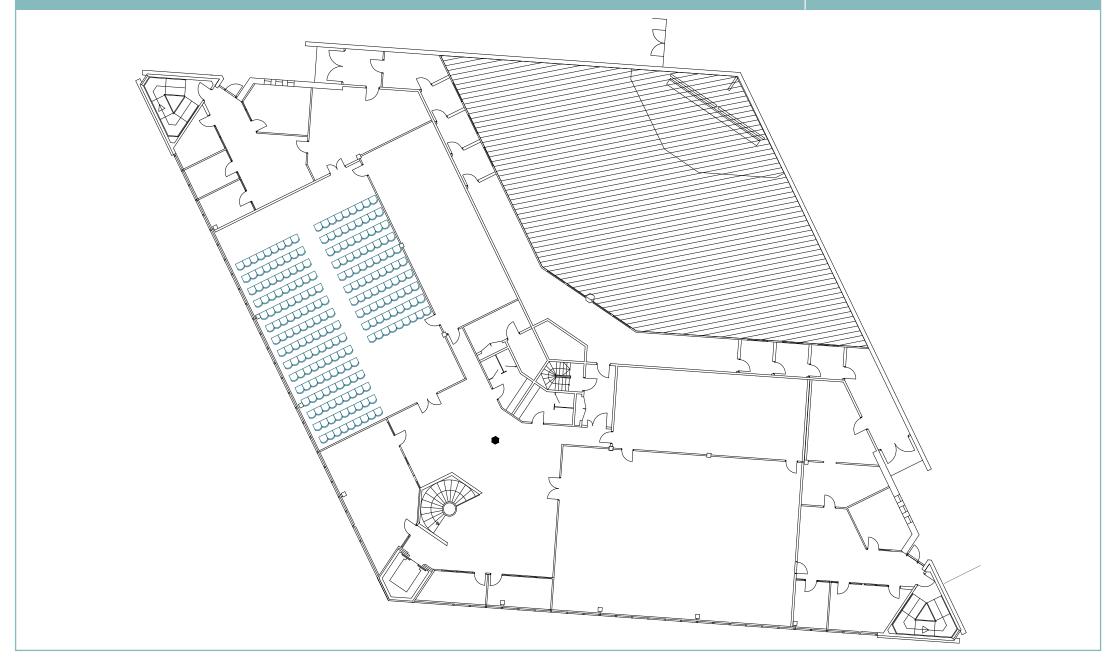

Clarion Hotel Energy, Uburen

**Area:** 200 m2

Capacity: 225 pax

Set up: Cinema

Clarion Hotel Energy, Uburen

**Area:** 200 m2

Capacity: 53 pax

Set up: Cinema - Corona