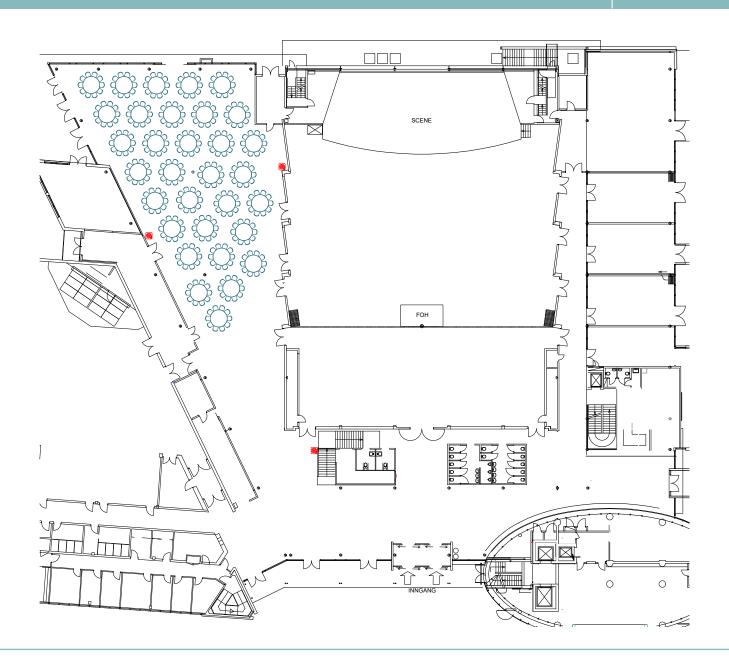

Forum Torg, IMI Forum

**Area:** 690 m2

Capacity: 320 pax

**Set up:** Round tables

Forum Torg, IMI Forum

**Area:** 690 m2

Capacity: 120 pax

**Set up:** Round tables - Corona