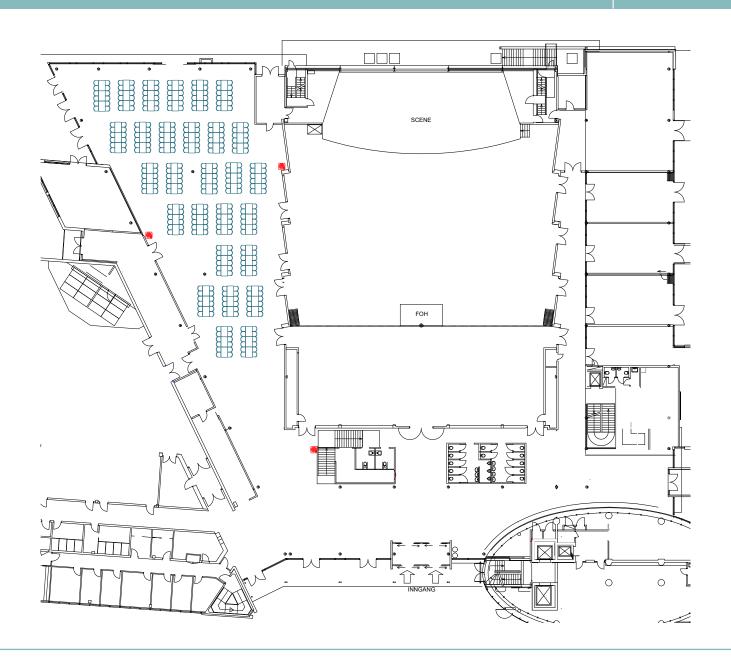

Forum Torg, IMI Forum

**Area:** 690 m2

Capacity: 336 pax

Set up: Rectangular tables

Forum Torg, IMI Forum

**Area:** 690 m2

Capacity: 106 pax

Set up: Rectangular tables - Corona