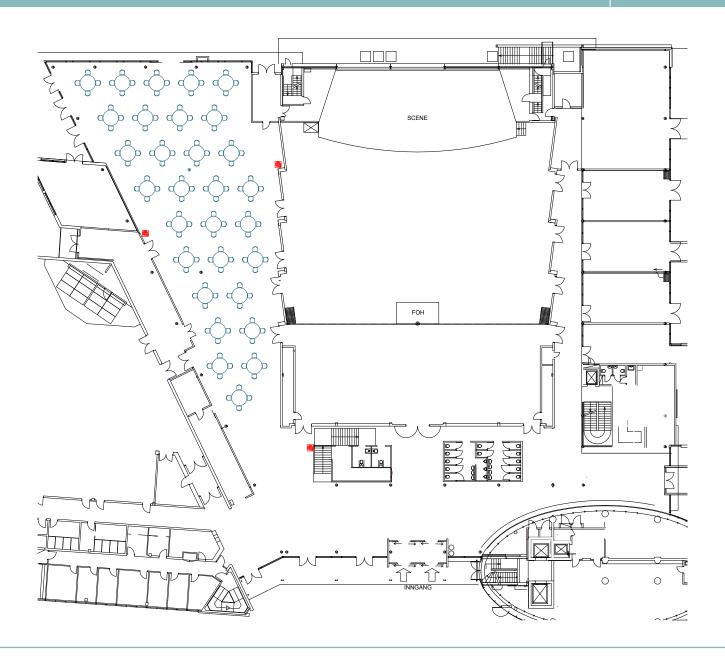

Forum Torg, IMI Forum

**Area:** 690 m2

Capacity: 320 pax

**Set up:** Round tables

Forum Torg, IMI Forum

**Area:** 690 m2

Capacity: 120 pax

**Set up:** Round tables - Corona