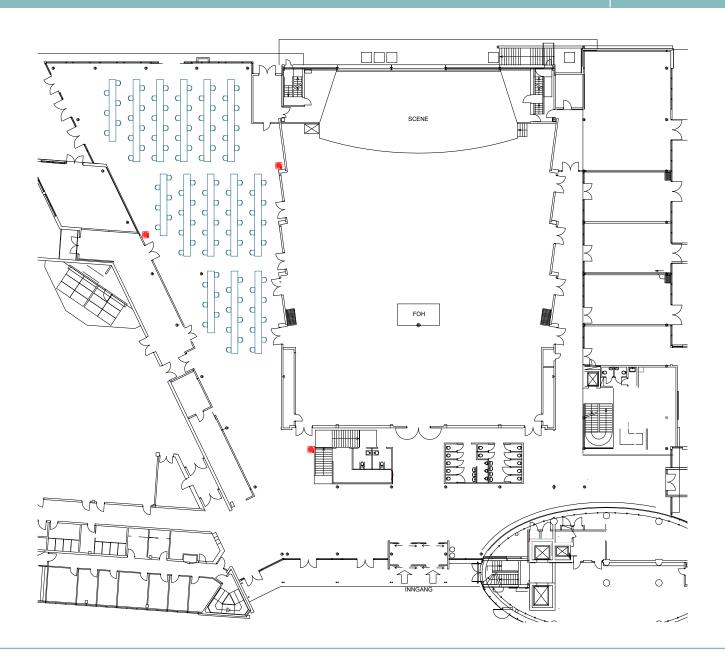

Forum Torg, IMI Forum

**Area:** 690 m2

Capacity: 336 pax

Set up: Rectangular tables

Forum Torg, IMI Forum

**Area:** 690 m2

Capacity: 106 pax

Set up: Rectangular tables - Corona