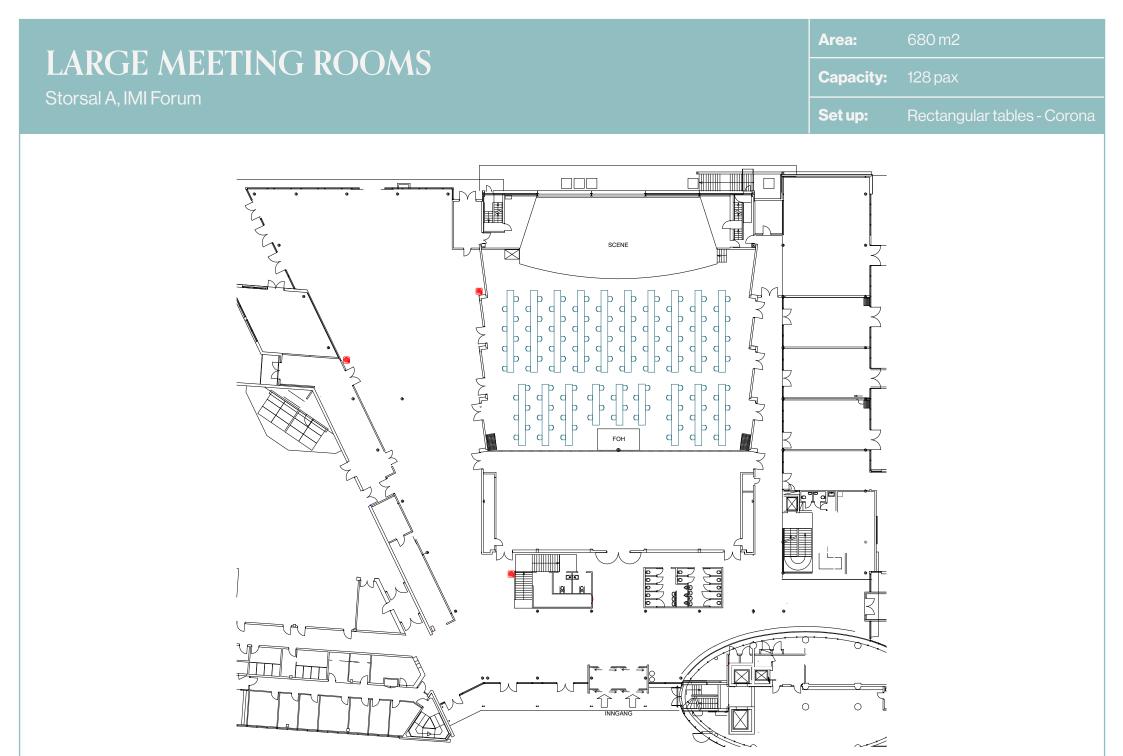

## Area: 680 m2 Capacity: 148 pax Storsal A, IMI Forum Set up: Round tables - Corona