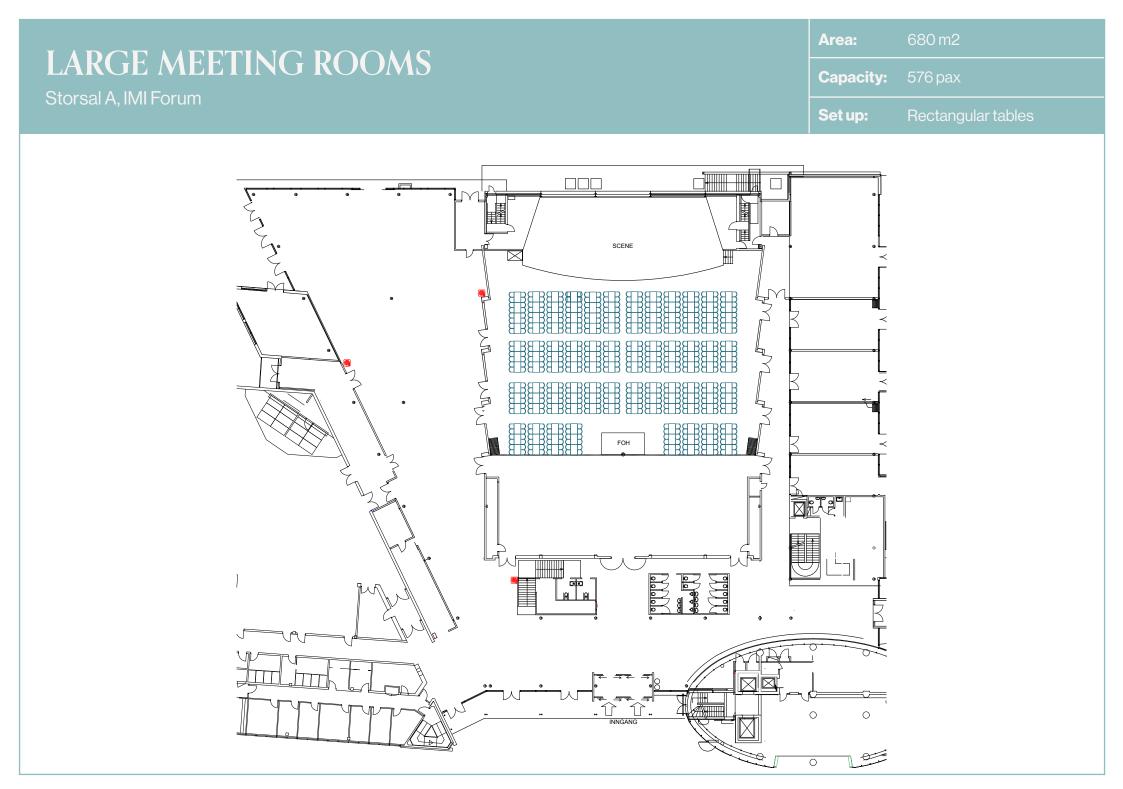

## LARGE MEETING ROOMS

Storsal A, IMI Forum

Capacity: 197 pax

Set up: Ci

Area:

Cinema - Corona