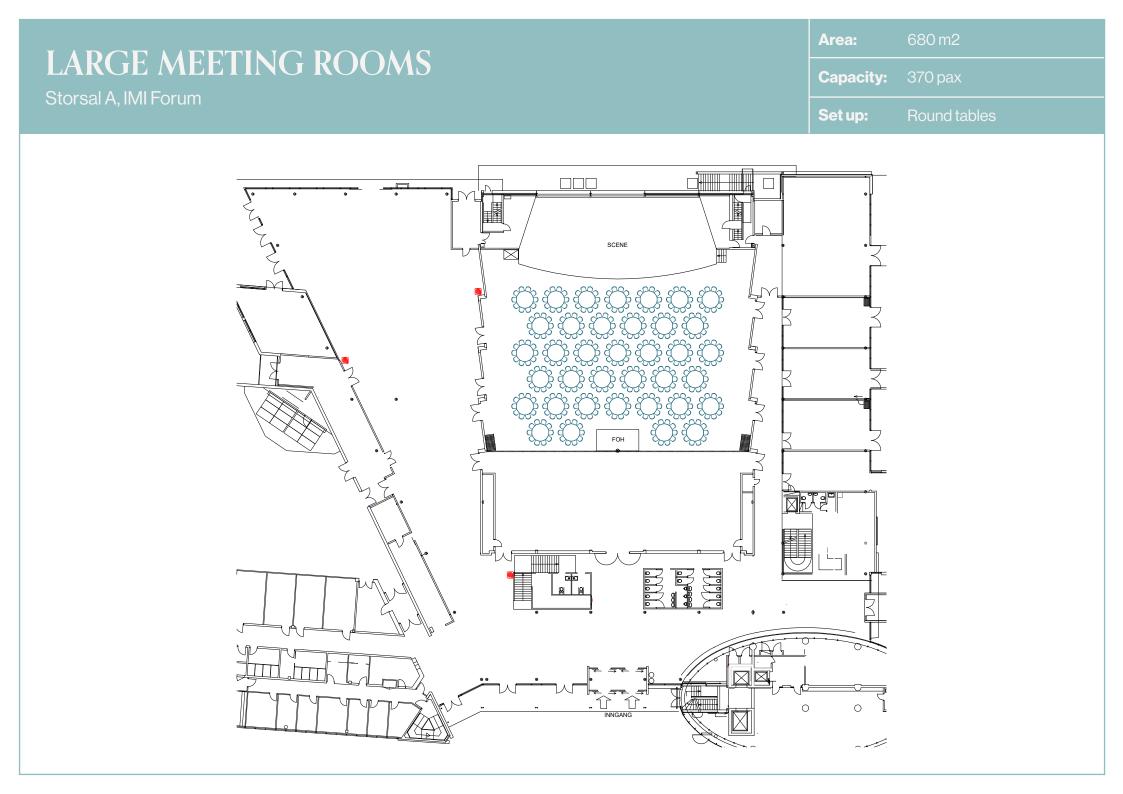

## Area: 680 m2 Capacity: 148 pax Storsal A, IMI Forum Set up: Round tables - Corona