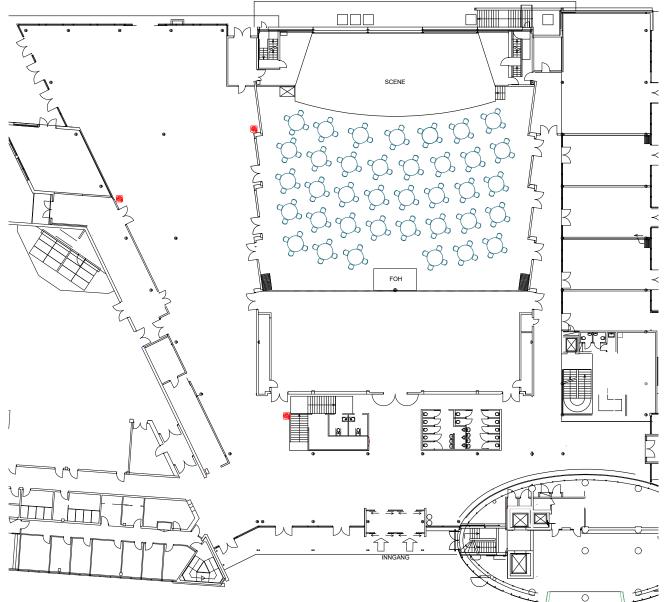

## Area: 680 m2 Capacity: 148 pax Storsal A, IMI Forum Set up: Round tables - Corona