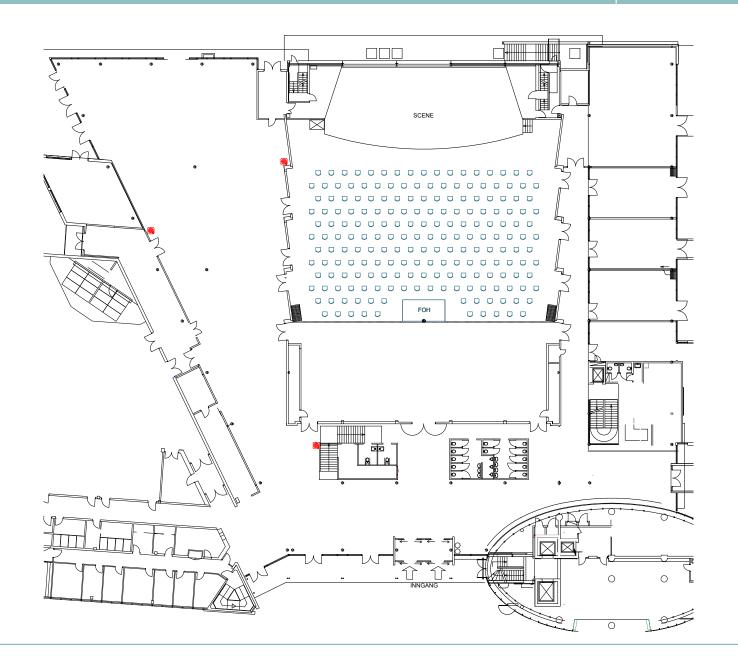

## LARGE MEETING ROOMS

Storsal A, IMI Forum

Capacity: 197 pax

Set up: Ci

Area:

Cinema - Corona