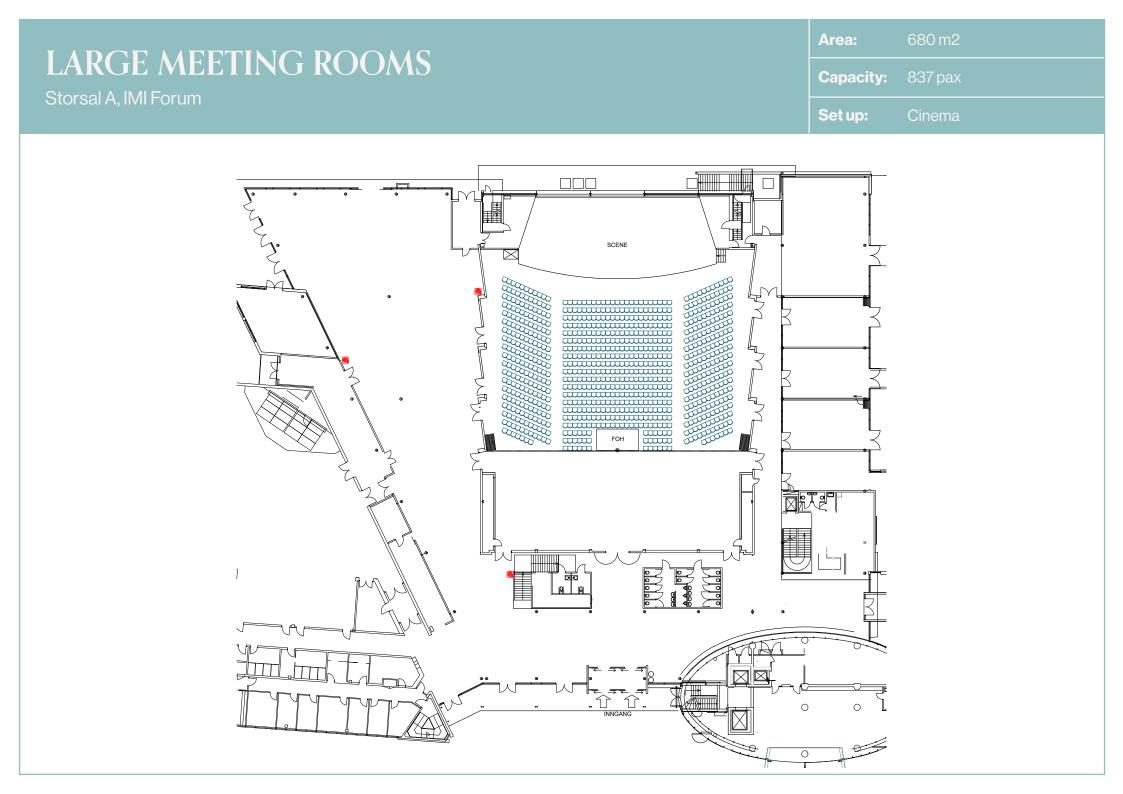

## LARGE MEETING ROOMS

Storsal A, IMI Forum

Capacity: 197 pax

Set up: Ci

Area:

Cinema - Corona