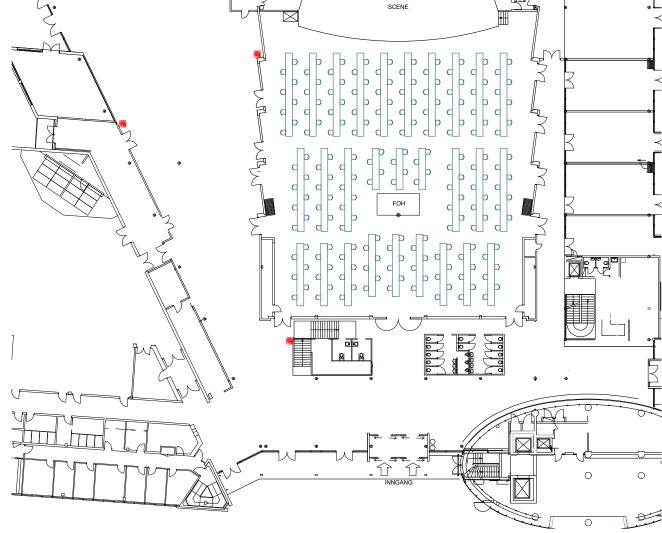

## EXTRA LARGE MEETING ROOMS

Storsal A+ B, IMI Forum

Area:1020 m2Capacity:286 paxSet up:Cinema - Corona

Area:1020 m2Capacity:194 paxSet up:Rectangular tables - Corona

## Capacity: Set up: -SCENE 2 FOH ō $\square$ $\mathbb{N}$ ①. .17 0 0 NNGAN 1

EXTRA LARGE MEETING ROOMS

Area: