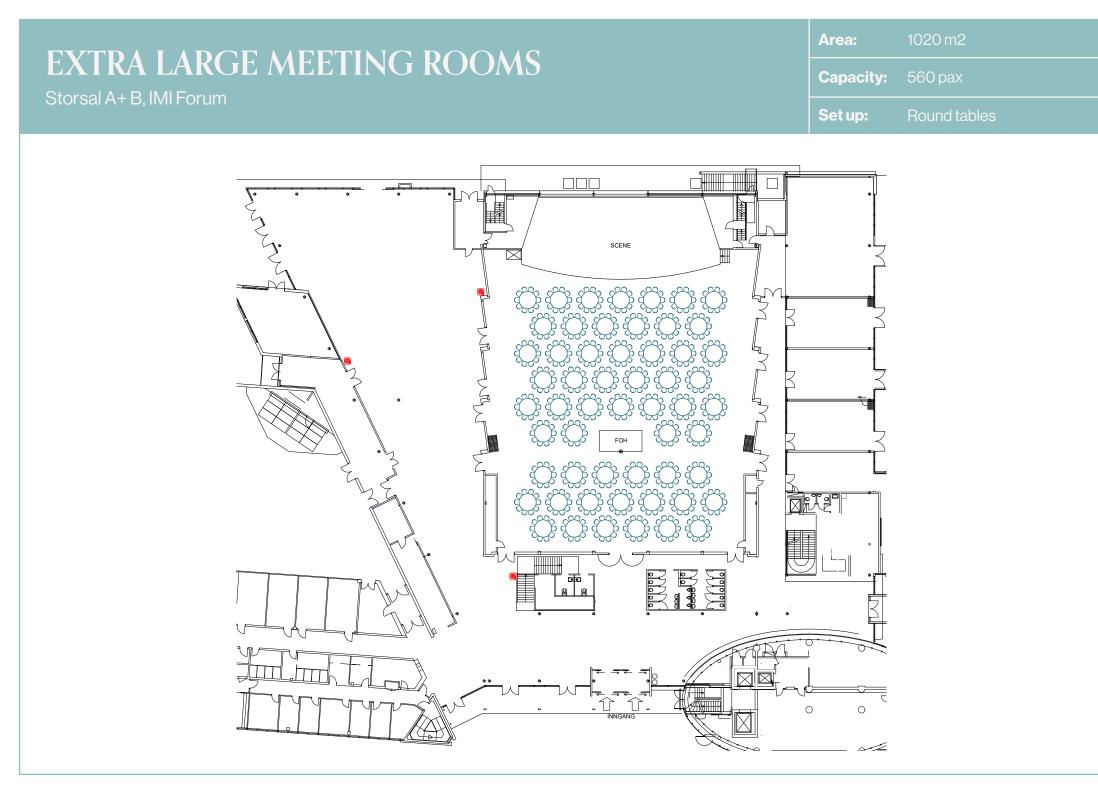

## EXTRA LARGE MEETING ROOMS

Storsal A+ B, IMI Forum

Area:1020 m2Capacity:286 paxSet up:Cinema - Corona

Area:1020 m2Capacity:194 paxSet up:Rectangular tables - Corona

## Capacity: Set up: -SCENE 2 FOH ō $\square$ $\mathbb{N}$ ①. .17 0 0 NNGAN 1

EXTRA LARGE MEETING ROOMS

Area: