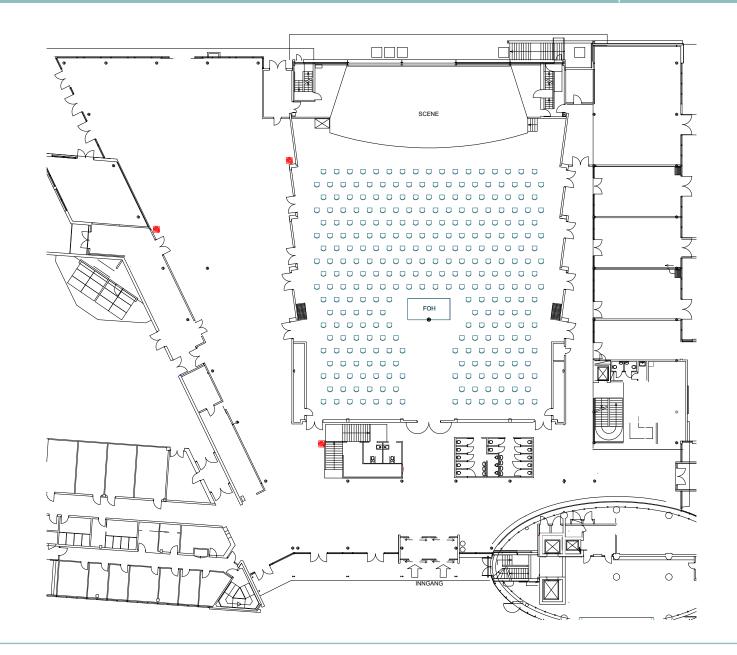

## Capacity: Set up: -SCENE 2 FOH ō $\square$ $\mathbb{N}$ ①. .17 0 0 NNGAN 1

EXTRA LARGE MEETING ROOMS

Area: