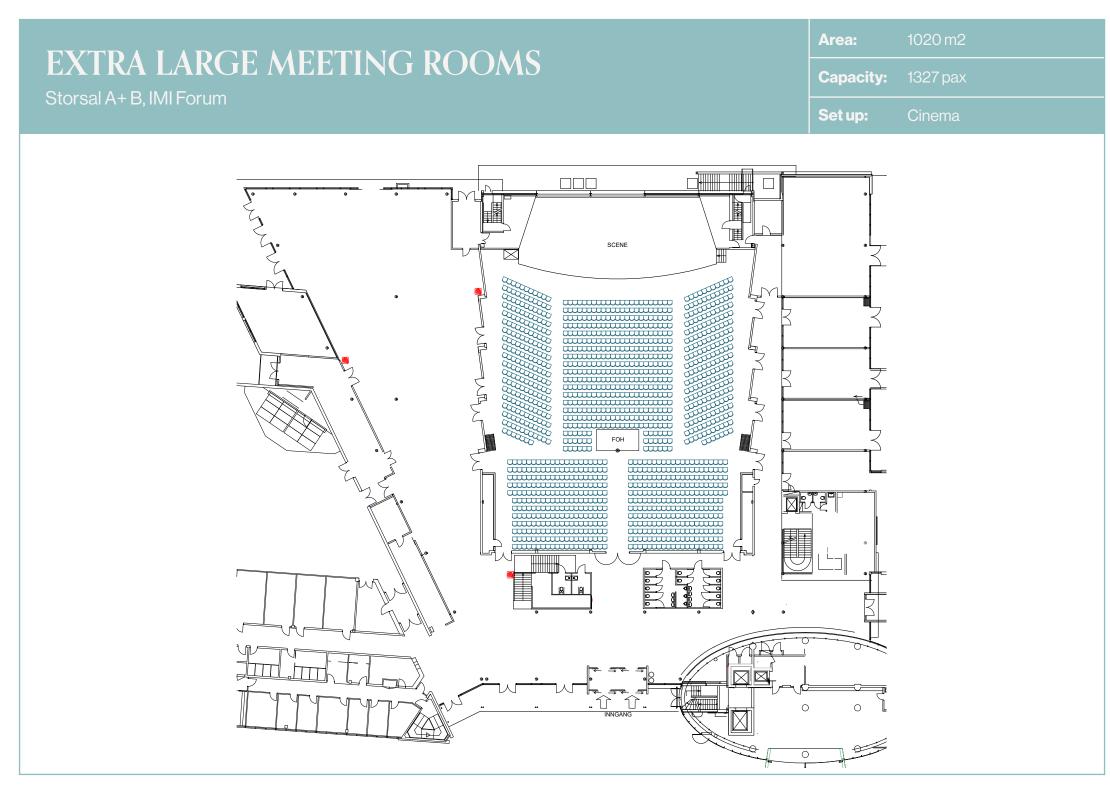

## EXTRA LARGE MEETING ROOMS

Storsal A+ B, IMI Forum

Area:1020 m2Capacity:286 paxSet up:Cinema - Corona

Area:1020 m2Capacity:194 paxSet up:Rectangular tables - Corona