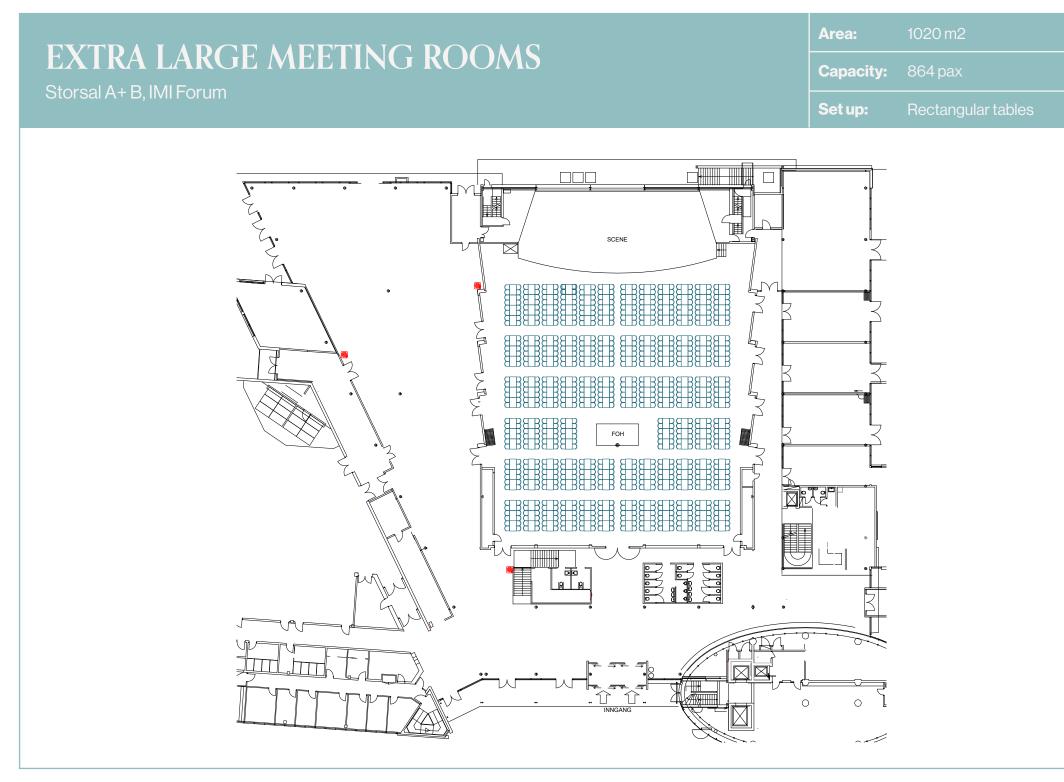

## EXTRA LARGE MEETING ROOMS

Storsal A+ B, IMI Forum

Area:1020 m2Capacity:286 paxSet up:Cinema - Corona

Area:1020 m2Capacity:194 paxSet up:Rectangular tables - Corona