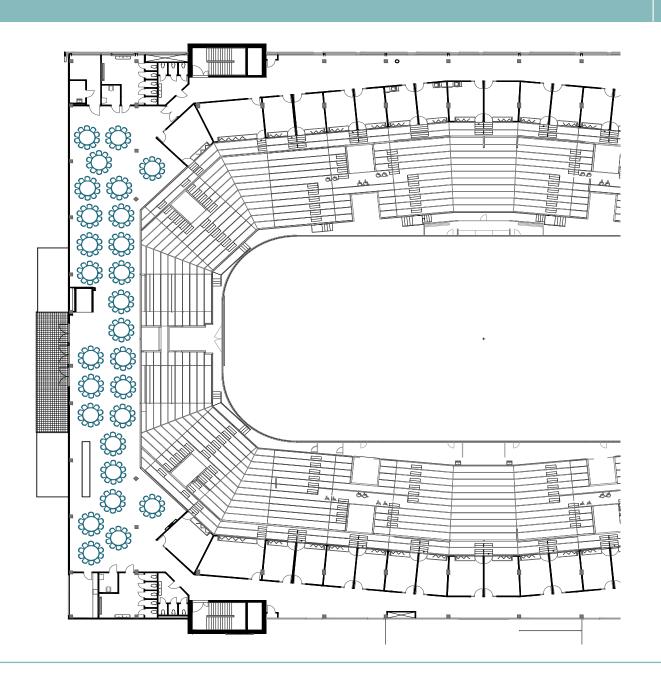

DNB Arena, Telia Lounge

**Area:** 557 r

Capacity: 270 pax

**Set up:** Round tables

DNB Arena, Telia Lounge

**Area:** 557 m2

Capacity: 80 pax

**Set up:** Round tables - Corona