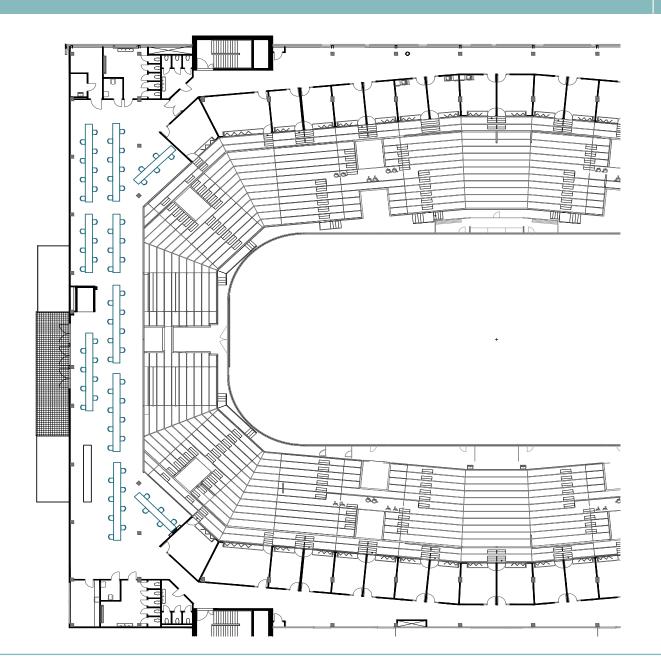

DNB Arena, Telia Lounge

Area: 557 m

Capacity: 288 pax

Set up: Rectangular tables

DNB Arena, Telia Lounge

**Area:** 557 r

Capacity: 70 par

Set up: Rectangular tables - Corona