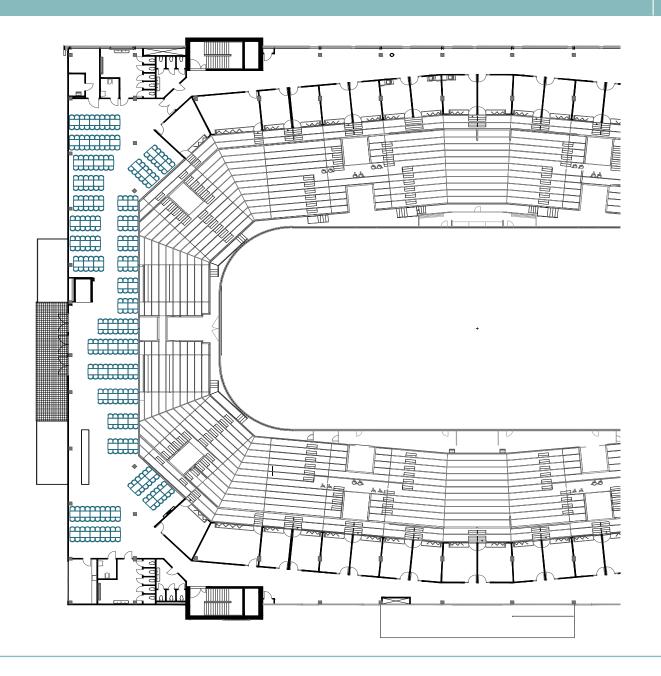

DNB Arena, Telia Lounge

Area: 557 m

Capacity: 288 pax

Set up: Rectangular tables

DNB Arena, Telia Lounge

**Area:** 557 r

Capacity: 70 par

Set up: Rectangular tables - Corona