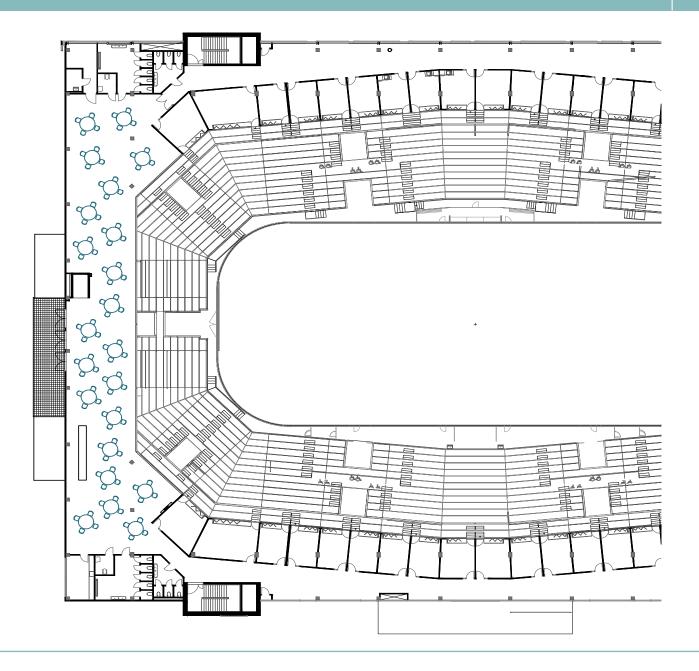

DNB Arena, Telia Lounge

**Area:** 557 r

Capacity: 270 pax

**Set up:** Round tables

DNB Arena, Telia Lounge

**Area:** 557 m2

Capacity: 80 pax

**Set up:** Round tables - Corona