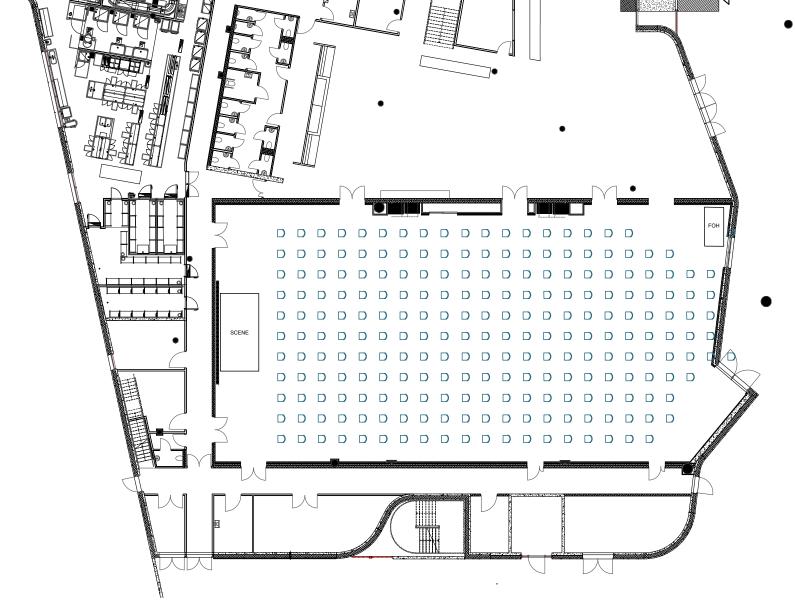

EXTRA LARGE MEETING ROOMS









## CLARION HOTEL ENERGY, ENERGY HALL

**Technical specifications** 

| Network                       | 30/20 WLAN (200/200 LAN)                                                       | Comments | For full technical specification, contact Kjetil Sletten at kjetil.<br>sletten@choice.no |
|-------------------------------|--------------------------------------------------------------------------------|----------|------------------------------------------------------------------------------------------|
| Projector                     | 1 x Barco RLM-W12 (11 500 ANSII/Lumen) 4x Barco PHWU-81B<br>(7500 ANSII/Lumen) |          |                                                                                          |
| Back stage<br>accommodation   | None