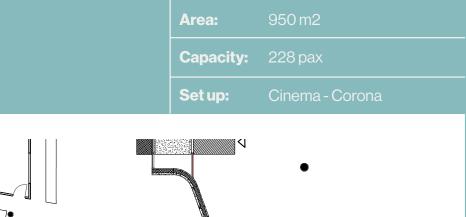

EXTRA LARGE MEETING ROOMS









## CLARION HOTEL ENERGY, ENERGY HALL

**Technical specifications** 

| Network                       | 30/20 WLAN (200/200 LAN)                                                       | Comments | For full technical specification, contact Kjetil Sletten at kjetil.<br>sletten@choice.no |
|-------------------------------|--------------------------------------------------------------------------------|----------|------------------------------------------------------------------------------------------|
| Projector                     | 1 x Barco RLM-W12 (11 500 ANSII/Lumen) 4x Barco PHWU-81B<br>(7500 ANSII/Lumen) |          |                                                                                          |
| Back stage<br>accommodation   | None