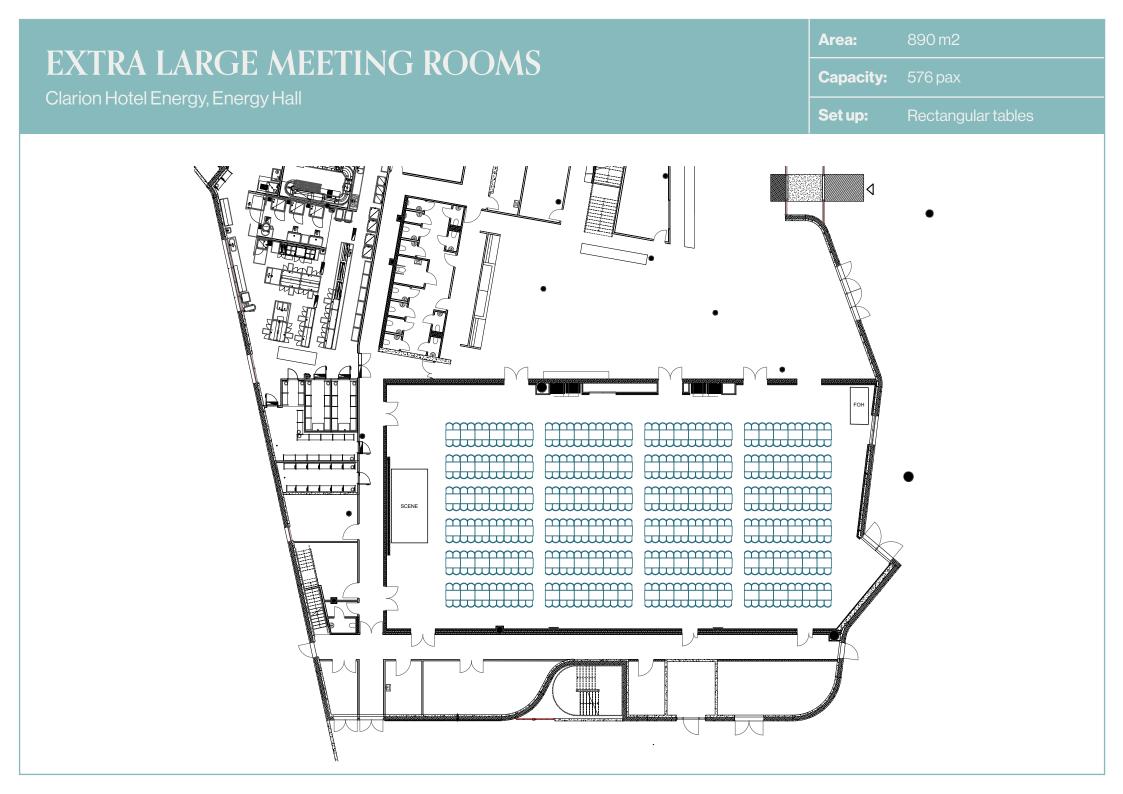

EXTRA LARGE MEETING ROOMS









## CLARION HOTEL ENERGY, ENERGY HALL

**Technical specifications** 

| Network                       | 30/20 WLAN (200/200 LAN)                                                       | Comments | For full technical specification, contact Kjetil Sletten at kjetil.<br>sletten@choice.no |
|-------------------------------|--------------------------------------------------------------------------------|----------|------------------------------------------------------------------------------------------|
| Projector                     | 1 x Barco RLM-W12 (11 500 ANSII/Lumen) 4x Barco PHWU-81B<br>(7500 ANSII/Lumen) |          |                                                                                          |
| Back stage<br>accommodation   | None