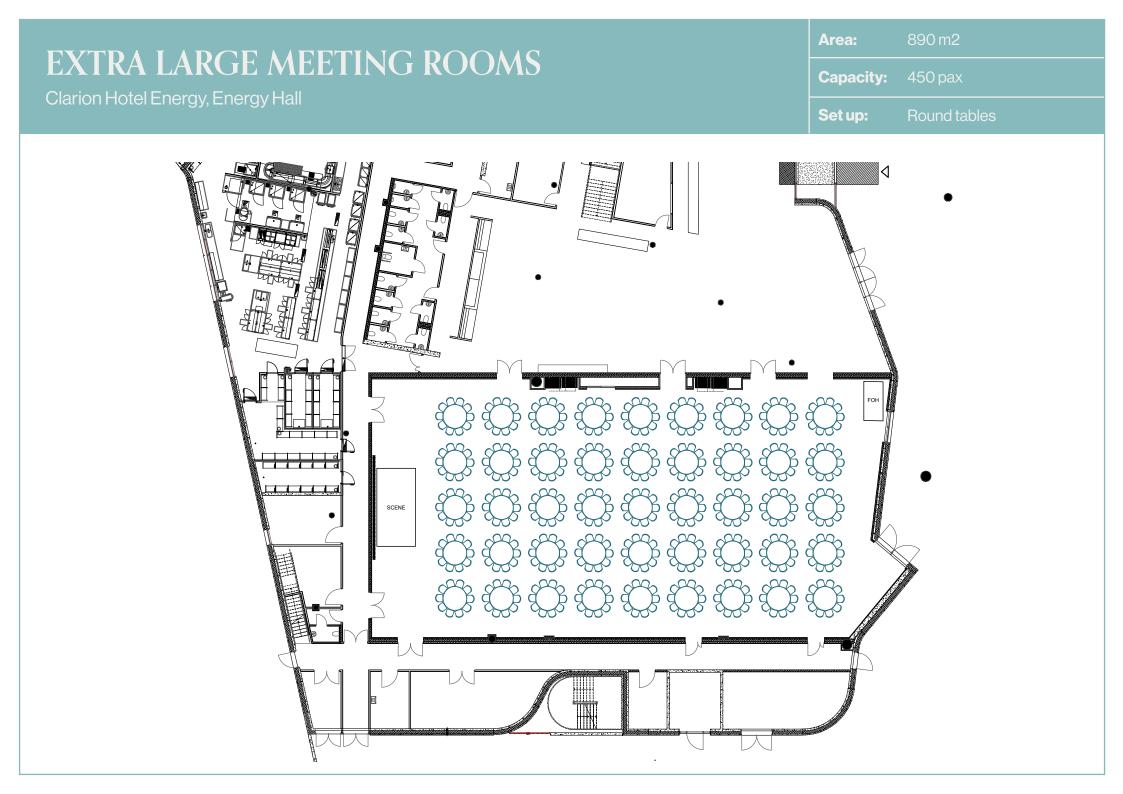

EXTRA LARGE MEETING ROOMS









## CLARION HOTEL ENERGY, ENERGY HALL

**Technical specifications** 

| Network                       | 30/20 WLAN (200/200 LAN)                                                       | Comments | For full technical specification, contact Kjetil Sletten at kjetil.<br>sletten@choice.no |
|-------------------------------|--------------------------------------------------------------------------------|----------|------------------------------------------------------------------------------------------|
| Projector                     | 1 x Barco RLM-W12 (11 500 ANSII/Lumen) 4x Barco PHWU-81B<br>(7500 ANSII/Lumen) |          |                                                                                          |
| Back stage<br>accommodation   | None