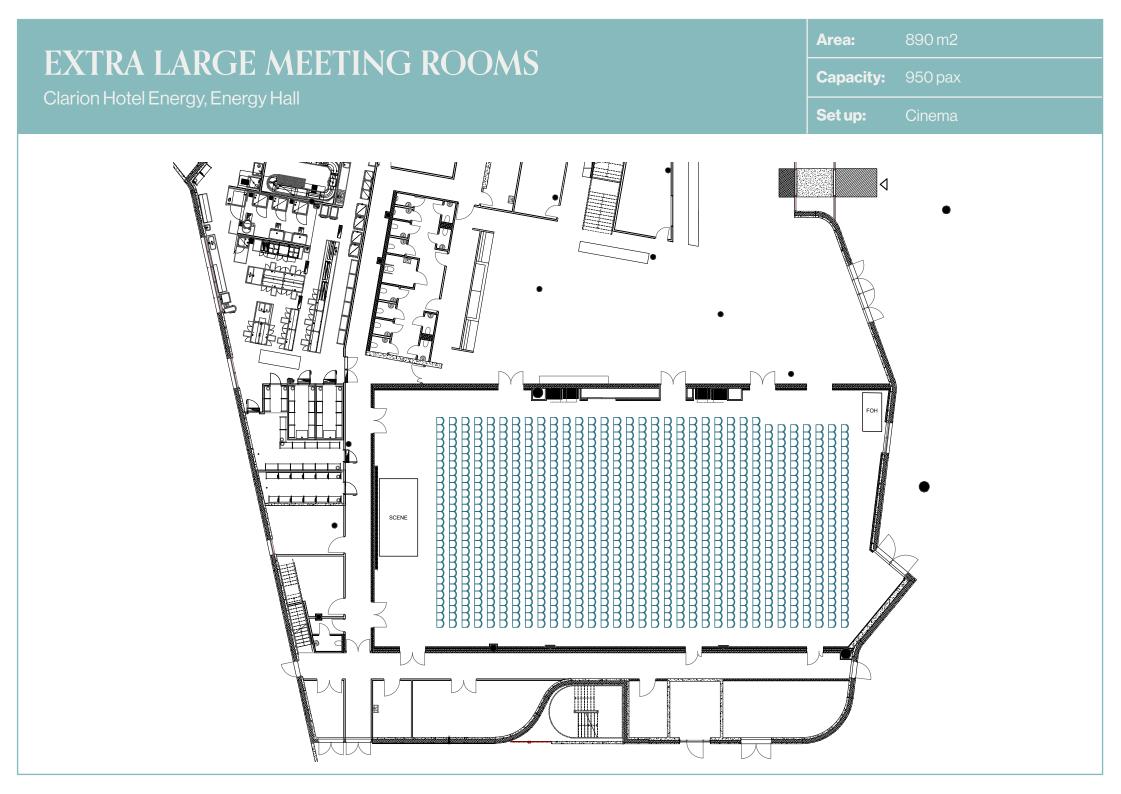

EXTRA LARGE MEETING ROOMS









## CLARION HOTEL ENERGY, ENERGY HALL

**Technical specifications** 

| Network                       | 30/20 WLAN (200/200 LAN)                                                       | Comments | For full technical specification, contact Kjetil Sletten at kjetil.<br>sletten@choice.no |
|-------------------------------|--------------------------------------------------------------------------------|----------|------------------------------------------------------------------------------------------|
| Projector                     | 1 x Barco RLM-W12 (11 500 ANSII/Lumen) 4x Barco PHWU-81B<br>(7500 ANSII/Lumen) |          |                                                                                          |
| Back stage<br>accommodation   | None