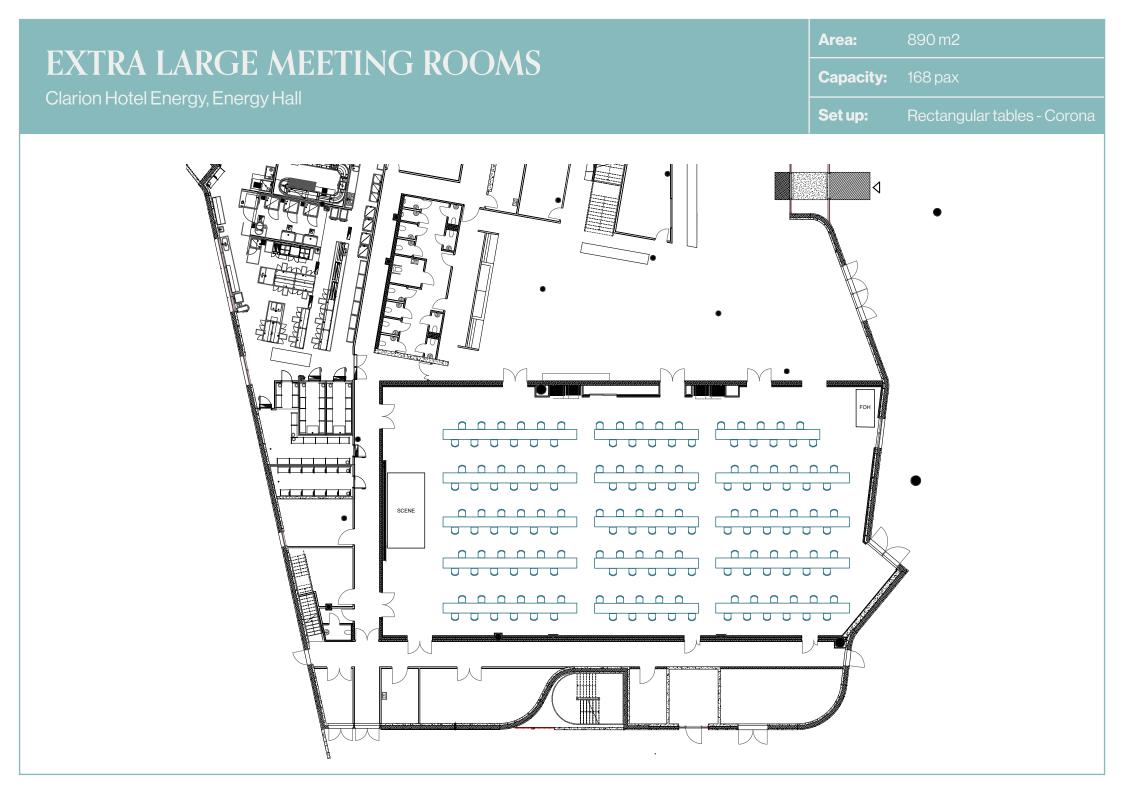

EXTRA LARGE MEETING ROOMS









## CLARION HOTEL ENERGY, ENERGY HALL

**Technical specifications** 

| Network                       | 30/20 WLAN (200/200 LAN)                                                       | Comments | For full technical specification, contact Kjetil Sletten at kjetil.<br>sletten@choice.no |
|-------------------------------|--------------------------------------------------------------------------------|----------|------------------------------------------------------------------------------------------|
| Projector                     | 1 x Barco RLM-W12 (11 500 ANSII/Lumen) 4x Barco PHWU-81B<br>(7500 ANSII/Lumen) |          |                                                                                          |
| Back stage<br>accommodation   | None