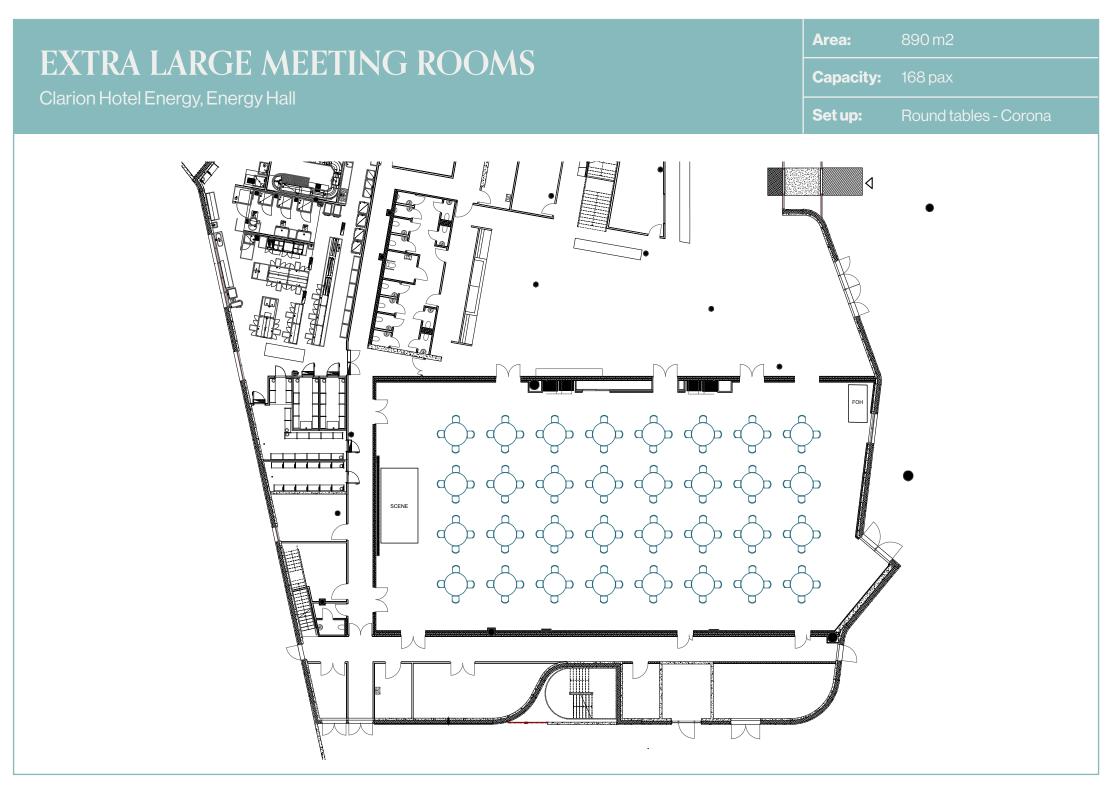

EXTRA LARGE MEETING ROOMS









## CLARION HOTEL ENERGY, ENERGY HALL

**Technical specifications** 

| Network                       | 30/20 WLAN (200/200 LAN)                                                       | Comments | For full technical specification, contact Kjetil Sletten at kjetil.<br>sletten@choice.no |
|-------------------------------|--------------------------------------------------------------------------------|----------|------------------------------------------------------------------------------------------|
| Projector                     | 1 x Barco RLM-W12 (11 500 ANSII/Lumen) 4x Barco PHWU-81B<br>(7500 ANSII/Lumen) |          |                                                                                          |
| Back stage<br>accommodation   | None