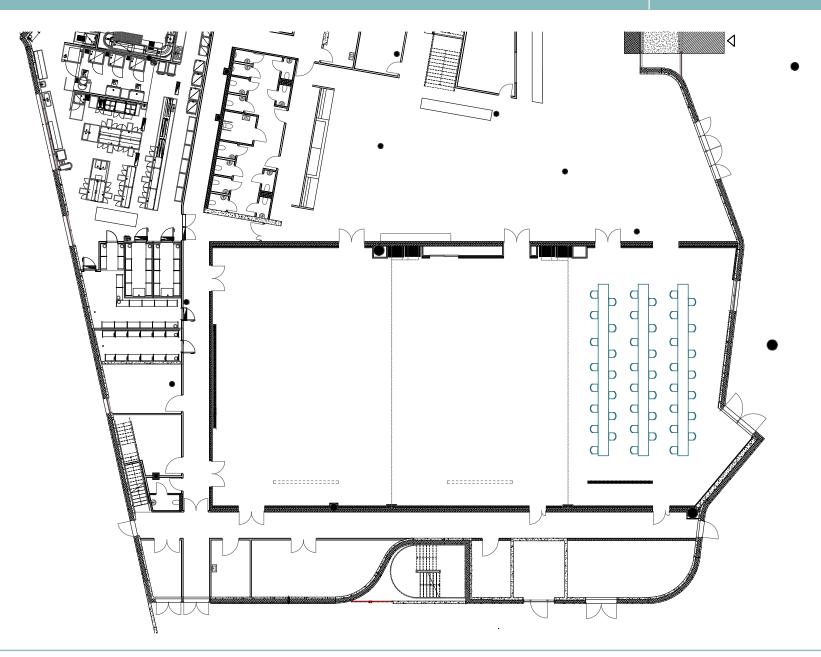

Clarion Hotel Energy, Energy Hall 3

**Area:** 238 m2

Capacity: 100 pa

**Set up:** Round tables

Clarion Hotel Energy, Energy Hall 3

**Area:** 238 m2

Capacity: 44 pax

**Set up:** Round tables - Corona