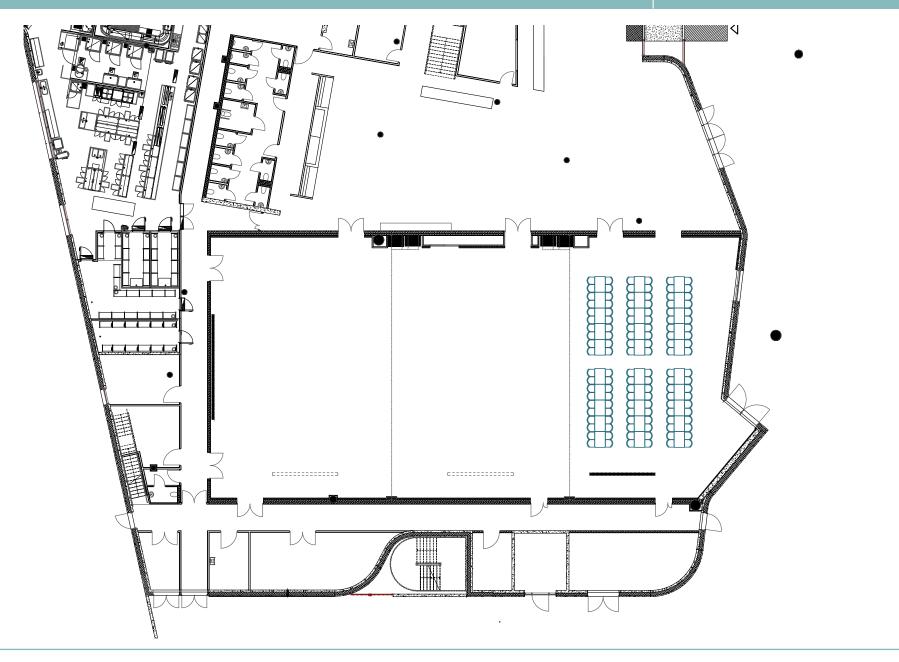

Clarion Hotel Energy, Energy Hall 3

**Area:** 238 m2

Capacity: 120 pax

**Set up:** Rectangular tables

Clarion Hotel Energy, Energy Hall 3

**Area:** 238 m2

Capacity: 45 pax

**Set up:** Rectangular tables - Corona