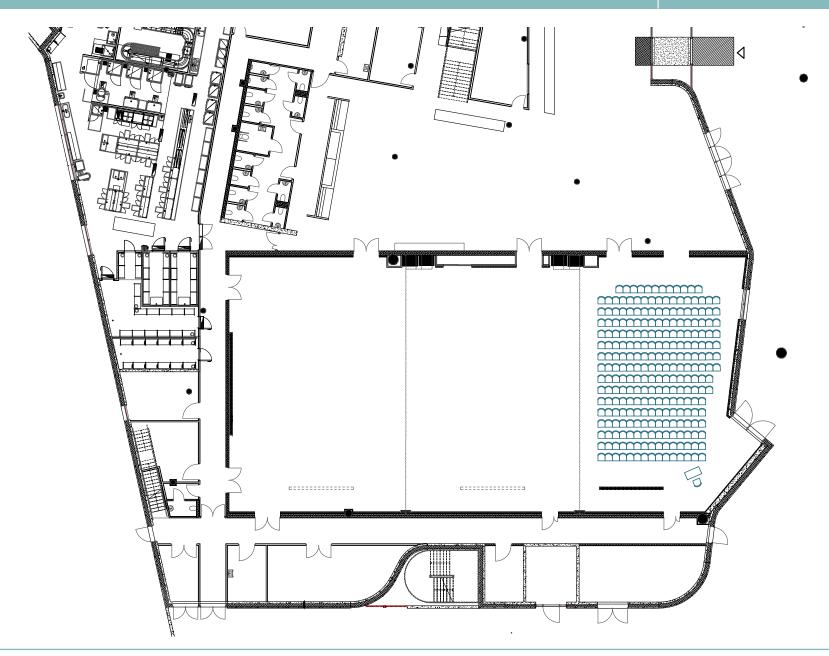

Clarion Hotel Energy, Energy Hall 3

**Area:** 238 m2

Capacity: 253 pax

Set up: Cinema

Clarion Hotel Energy, Energy Hall 3

**Area:** 238 m2

Capacity: 54 pa

Set up: Cinema - Corona