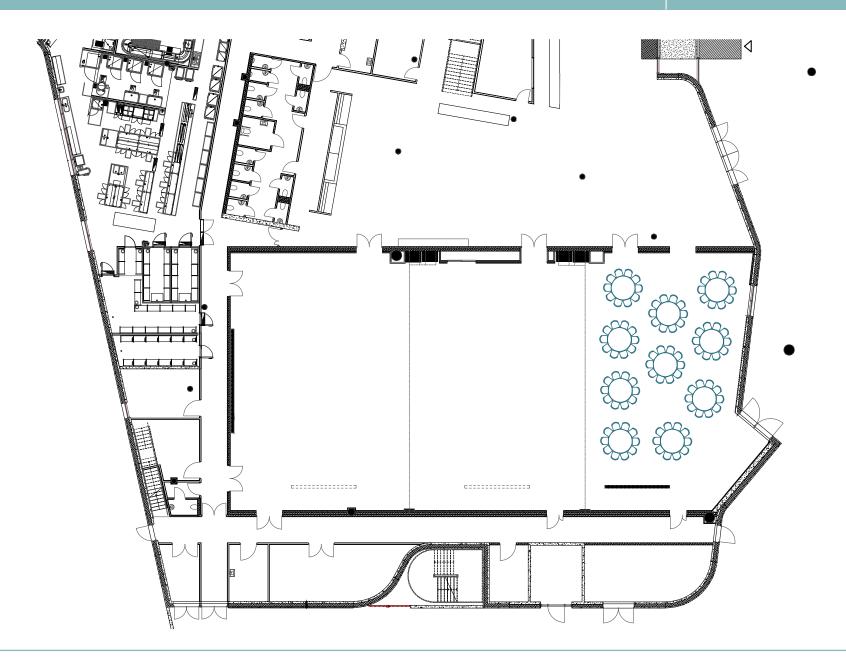

Clarion Hotel Energy, Energy Hall 3

**Area:** 238 m2

Capacity: 100 pa

**Set up:** Round tables

Clarion Hotel Energy, Energy Hall 3

**Area:** 238 m2

Capacity: 44 pax

**Set up:** Round tables - Corona