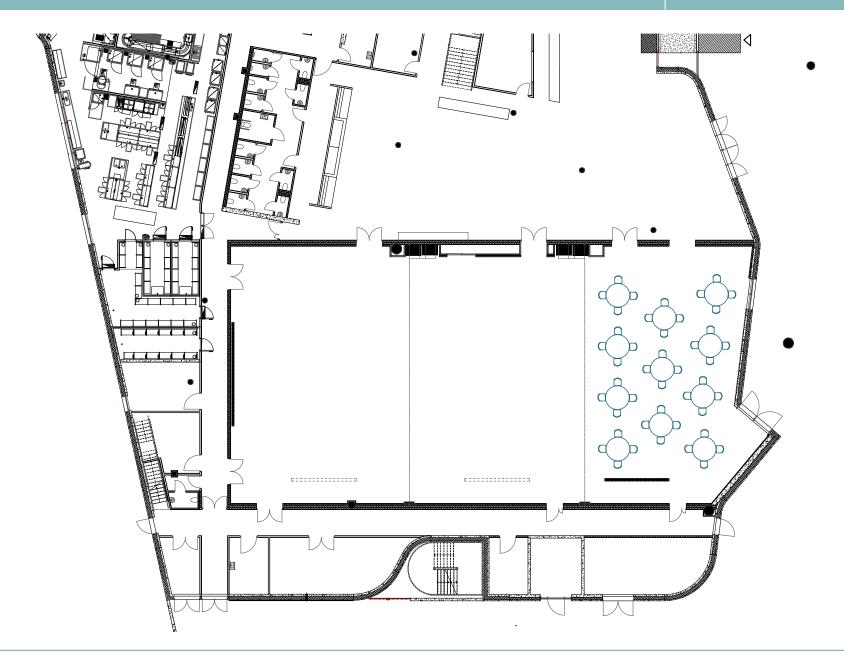

Clarion Hotel Energy, Energy Hall 3

**Area:** 238 m2

Capacity: 100 pa

**Set up:** Round tables

Clarion Hotel Energy, Energy Hall 3

**Area:** 238 m2

Capacity: 44 pax

**Set up:** Round tables - Corona