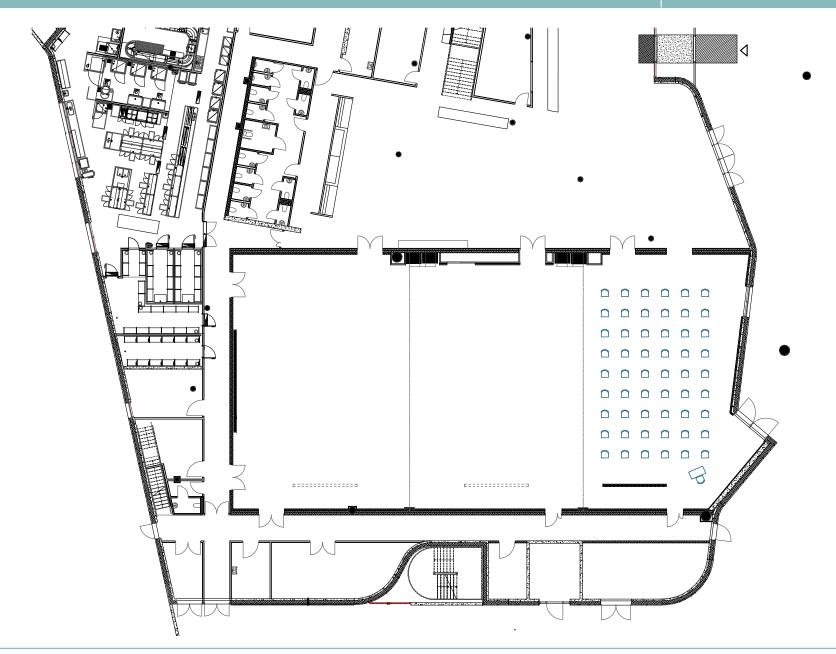

Clarion Hotel Energy, Energy Hall 3

**Area:** 238 m2

Capacity: 253 pax

Set up: Cinema

Clarion Hotel Energy, Energy Hall 3

**Area:** 238 m2

Capacity: 54 pa

Set up: Cinema - Corona