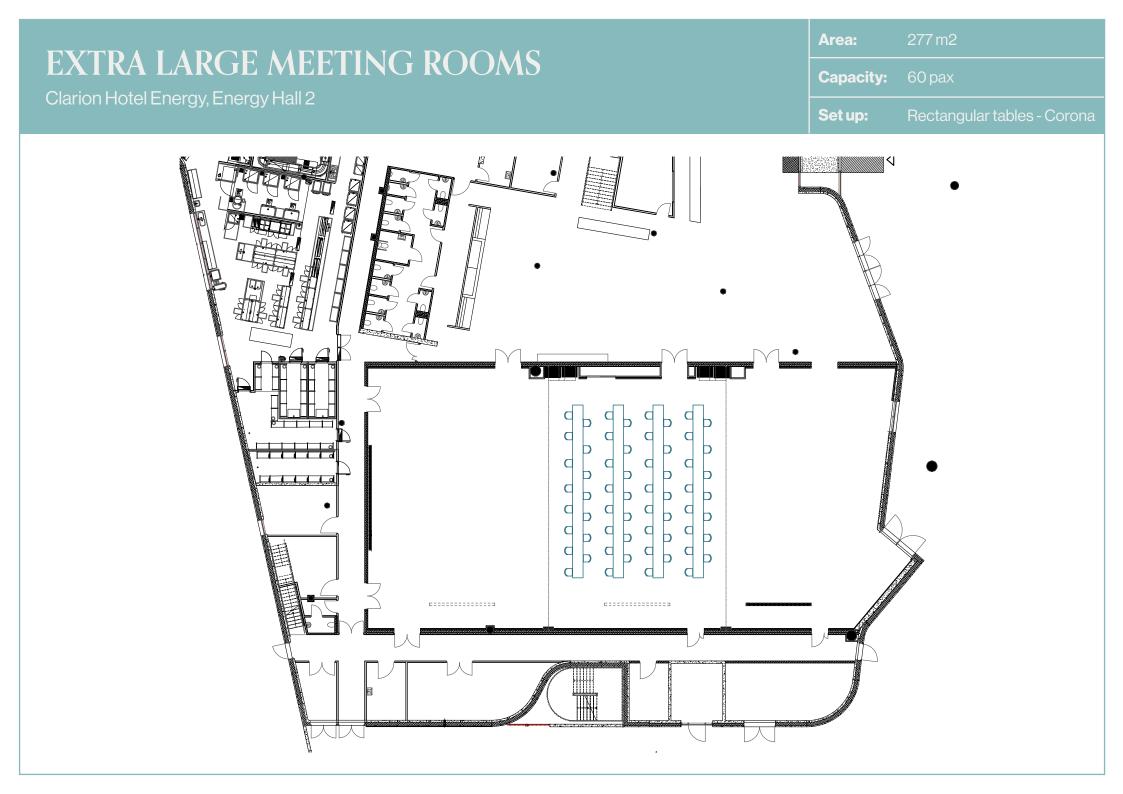

## CLARION HOTEL ENERGY, ENERGY HALL 2

**Technical specifications** 

| Network                       | 30/20 WLAN (200/200 LAN)                    | Comments | For full technical specification, contact Kjetil Sletten at kjetil.<br>sletten@choice.no |
|-------------------------------|---------------------------------------------|----------|------------------------------------------------------------------------------------------|
| Projector                     | 2x Barco PHWU-81B (7500 ANSII/Lumen)        |          |                                                                                          |
| Back stage<br>accommodation   | None                                        |          |                                                                                          |
| House lightning               | None                                        |          |                                                                                          |
| House sound /<br>PA equipment | None                                        |          |                                                                                          |
| Truss / ceiling<br>hight      | 2x truss. 6.5 meter height (floor to truss) |          |                                                                                          |
| Stage                         | None                                        |          |                                                                                          |
| Drapes                        | None (no adjoining windows)                 |          |                                                                                          |
|                               |                                             |          |                                                                                          |
|                               |                                             |          |                                                                                          |