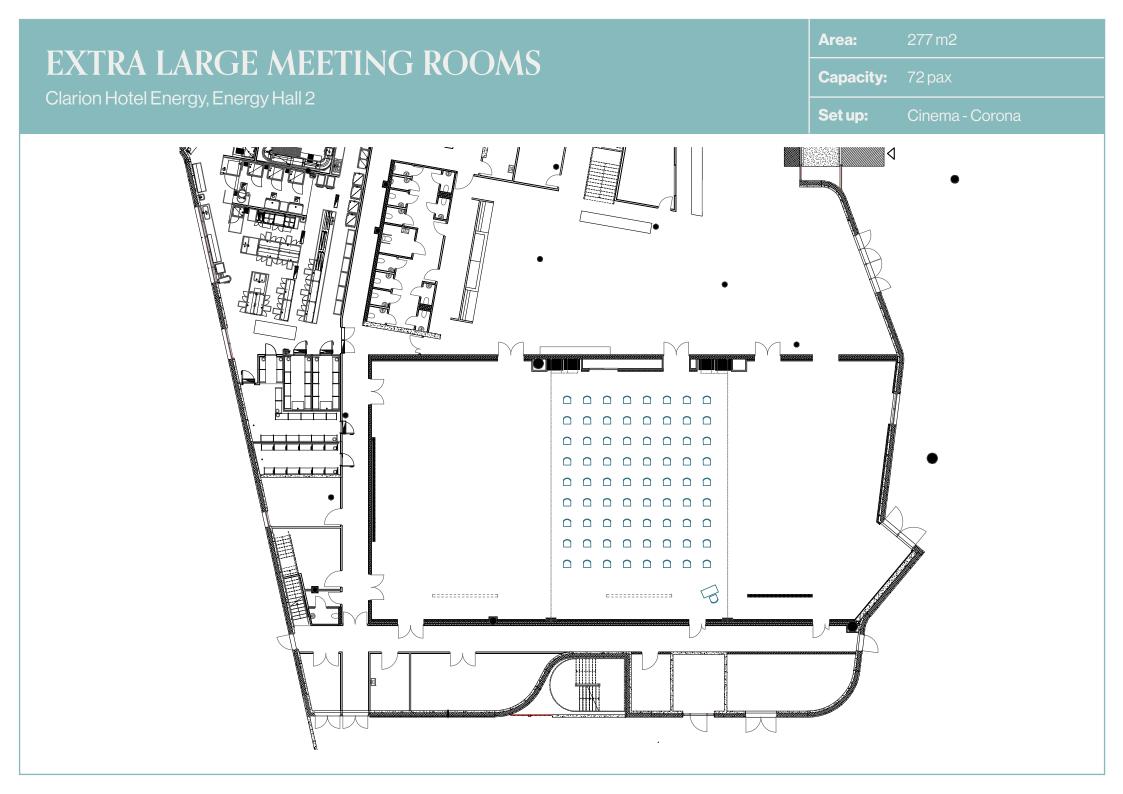

## CLARION HOTEL ENERGY, ENERGY HALL 2

**Technical specifications** 

| Network                       | 30/20 WLAN (200/200 LAN)                    | Comments | For full technical specification, contact Kjetil Sletten at kjetil.<br>sletten@choice.no |
|-------------------------------|---------------------------------------------|----------|------------------------------------------------------------------------------------------|
| Projector                     | 2x Barco PHWU-81B (7500 ANSII/Lumen)        |          |                                                                                          |
| Back stage<br>accommodation   | None                                        |          |                                                                                          |
| House lightning               | None                                        |          |                                                                                          |
| House sound /<br>PA equipment | None                                        |          |                                                                                          |
| Truss / ceiling<br>hight      | 2x truss. 6.5 meter height (floor to truss) |          |                                                                                          |
| Stage                         | None                                        |          |                                                                                          |
| Drapes                        | None (no adjoining windows)                 |          |                                                                                          |
|                               |                                             |          |                                                                                          |
|                               |                                             |          |                                                                                          |