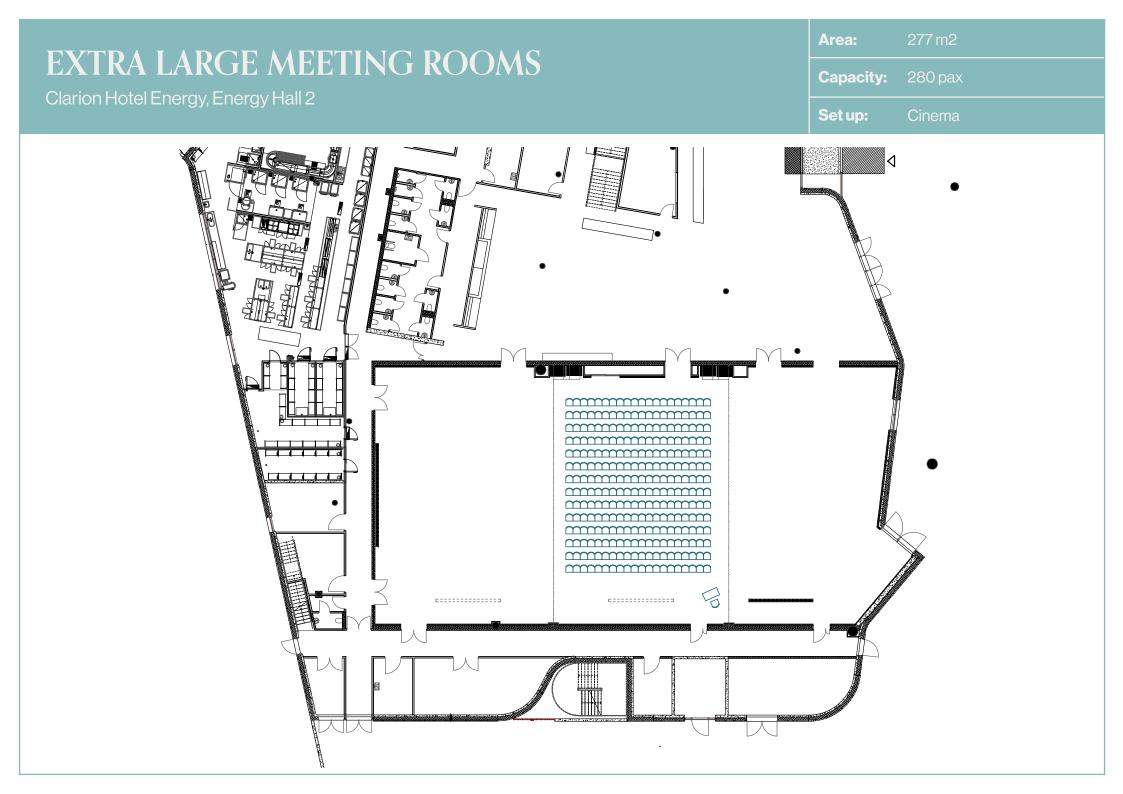

## CLARION HOTEL ENERGY, ENERGY HALL 2

**Technical specifications** 

| Network                       | 30/20 WLAN (200/200 LAN)                    | Comments | For full technical specification, contact Kjetil Sletten at kjetil.<br>sletten@choice.no |
|-------------------------------|---------------------------------------------|----------|------------------------------------------------------------------------------------------|
| Projector                     | 2x Barco PHWU-81B (7500 ANSII/Lumen)        |          |                                                                                          |
| Back stage<br>accommodation   | None                                        |          |                                                                                          |
| House lightning               | None                                        |          |                                                                                          |
| House sound /<br>PA equipment | None                                        |          |                                                                                          |
| Truss / ceiling<br>hight      | 2x truss. 6.5 meter height (floor to truss) |          |                                                                                          |
| Stage                         | None                                        |          |                                                                                          |
| Drapes                        | None (no adjoining windows)                 |          |                                                                                          |
|                               |                                             |          |                                                                                          |
|                               |                                             |          |                                                                                          |