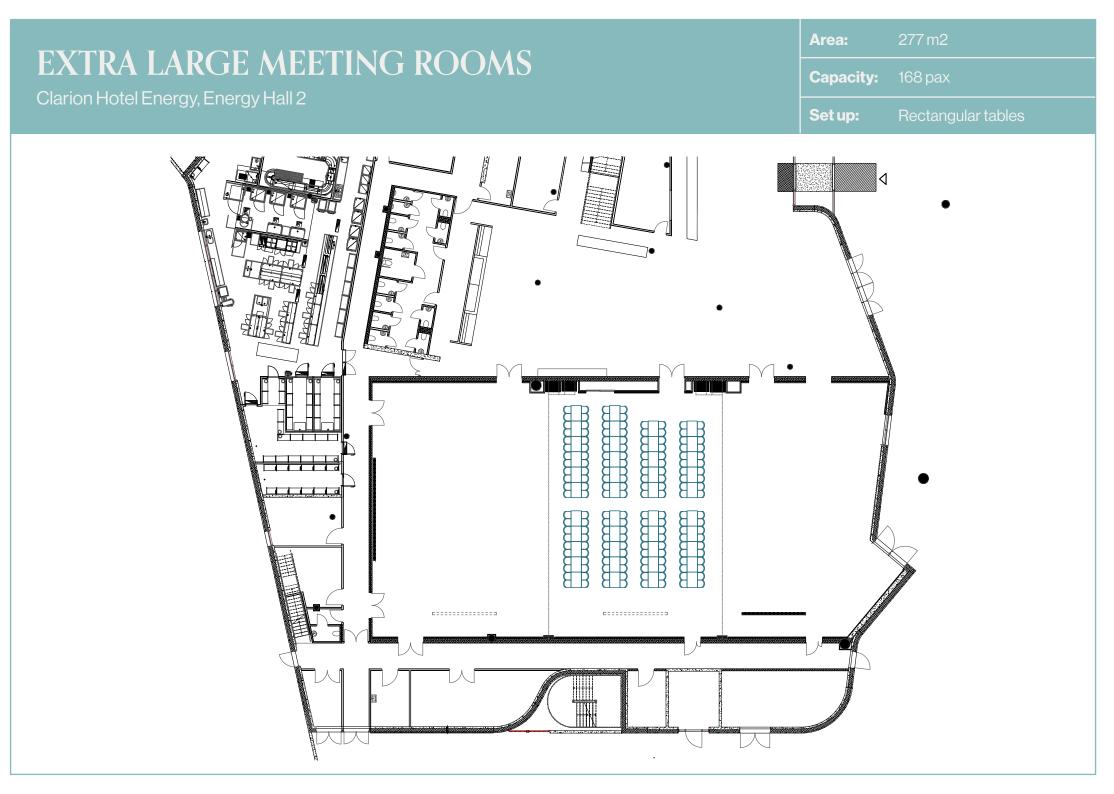

## CLARION HOTEL ENERGY, ENERGY HALL 2

**Technical specifications** 

| Network                       | 30/20 WLAN (200/200 LAN)                    | Comments | For full technical specification, contact Kjetil Sletten at kjetil.<br>sletten@choice.no |
|-------------------------------|---------------------------------------------|----------|------------------------------------------------------------------------------------------|
| Projector                     | 2x Barco PHWU-81B (7500 ANSII/Lumen)        |          |                                                                                          |
| Back stage<br>accommodation   | None                                        |          |                                                                                          |
| House lightning               | None                                        |          |                                                                                          |
| House sound /<br>PA equipment | None                                        |          |                                                                                          |
| Truss / ceiling<br>hight      | 2x truss. 6.5 meter height (floor to truss) |          |                                                                                          |
| Stage                         | None                                        |          |                                                                                          |
| Drapes                        | None (no adjoining windows)                 |          |                                                                                          |
|                               |                                             |          |                                                                                          |
|                               |                                             |          |                                                                                          |