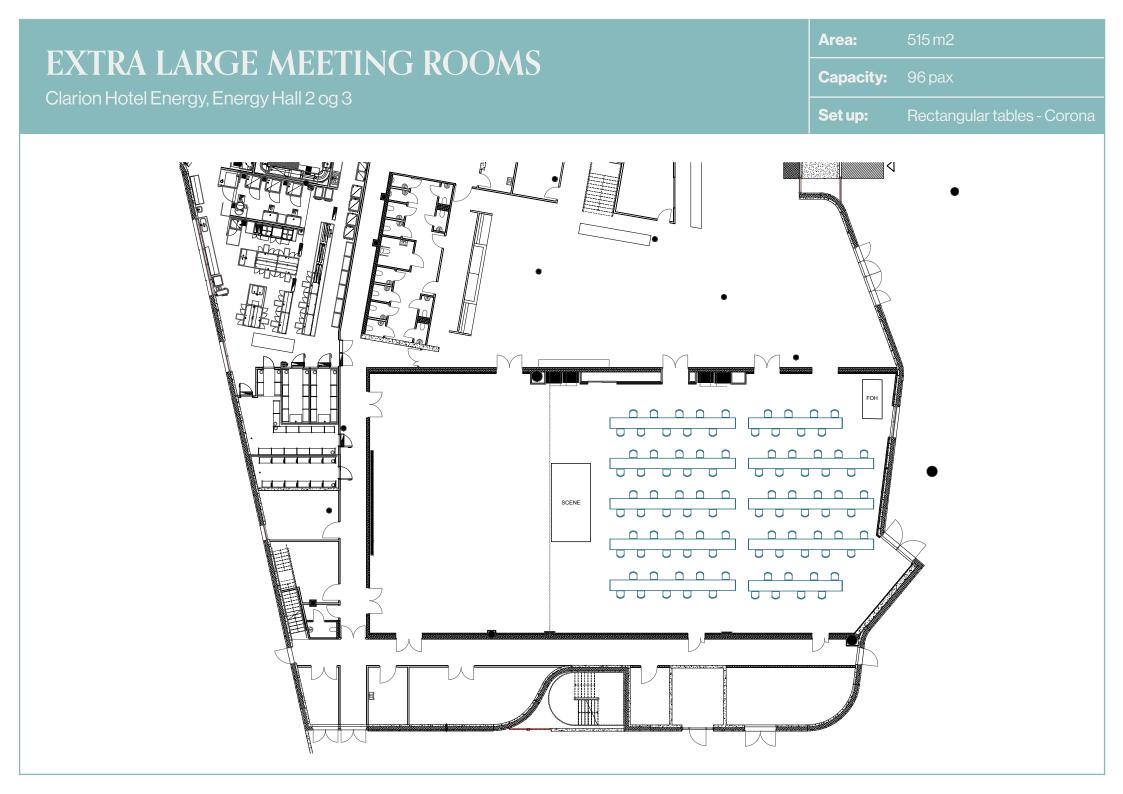

## CLARION HOTEL ENERGY, ENERGY HALL 2 OG 3

Technical specifications

| Network                       | 30/20 WLAN (200/200 LAN)                                 | Comments | For full technical specification, contact Kjetil Sletten at kjetil.<br>sletten@choice.no |
|-------------------------------|----------------------------------------------------------|----------|------------------------------------------------------------------------------------------|
| Projector                     | 4x Barco PHWU-81B (7500 ANSII/Lumen)                     |          |                                                                                          |
| Back stage<br>accommodation   | None                                                     |          |                                                                                          |
| House lightning               | None                                                     |          |                                                                                          |
| House sound /<br>PA equipment | None                                                     |          |                                                                                          |
| Truss / ceiling<br>hight      | 3x truss. 6.5 meter height (floor to truss)              |          |                                                                                          |
| Stage                         | None                                                     |          |                                                                                          |
| Drapes                        | Motorized drapes for two windows at the back of the hall |          |                                                                                          |
|                               |                                                          |          |                                                                                          |
|                               |                                                          |          |                                                                                          |