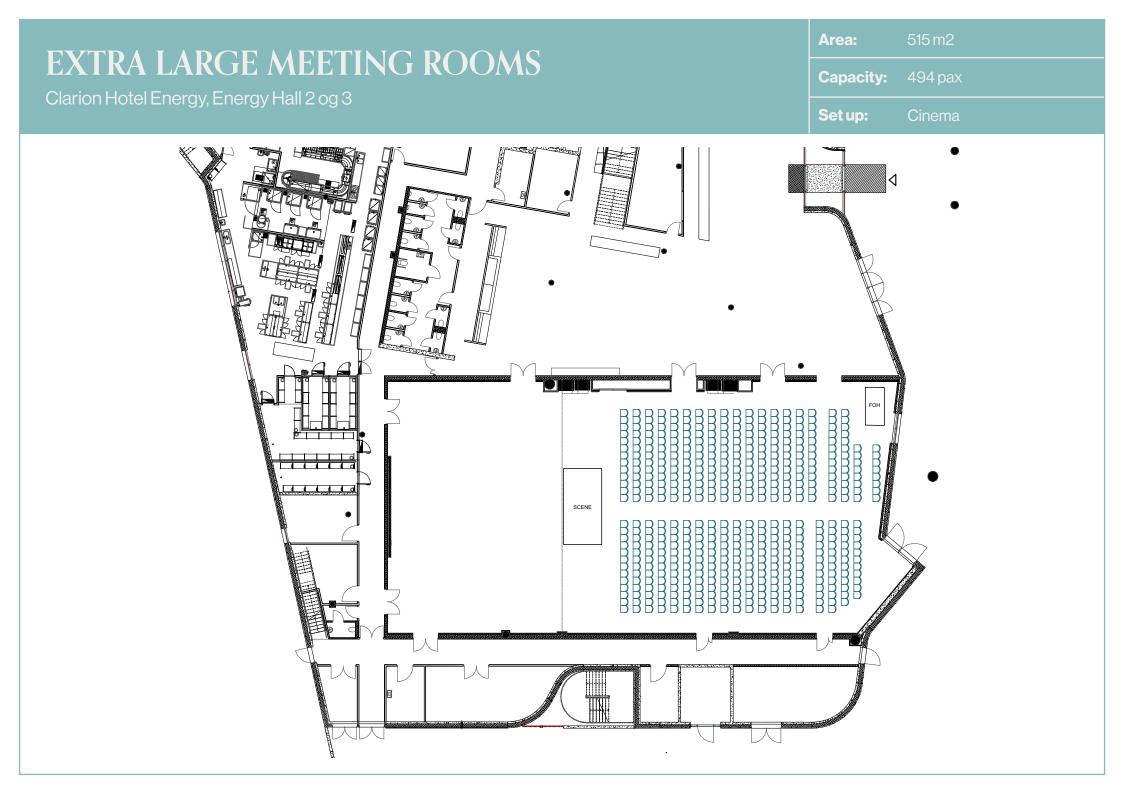

## CLARION HOTEL ENERGY, ENERGY HALL 2 OG 3

Technical specifications

| Network                       | 30/20 WLAN (200/200 LAN)                                 | Comments | For full technical specification, contact Kjetil Sletten at kjetil.<br>sletten@choice.no |
|-------------------------------|----------------------------------------------------------|----------|------------------------------------------------------------------------------------------|
| Projector                     | 4x Barco PHWU-81B (7500 ANSII/Lumen)                     |          |                                                                                          |
| Back stage<br>accommodation   | None                                                     |          |                                                                                          |
| House lightning               | None                                                     |          |                                                                                          |
| House sound /<br>PA equipment | None                                                     |          |                                                                                          |
| Truss / ceiling<br>hight      | 3x truss. 6.5 meter height (floor to truss)              |          |                                                                                          |
| Stage                         | None                                                     |          |                                                                                          |
| Drapes                        | Motorized drapes for two windows at the back of the hall |          |                                                                                          |
|                               |                                                          |          |                                                                                          |
|                               |                                                          |          |                                                                                          |