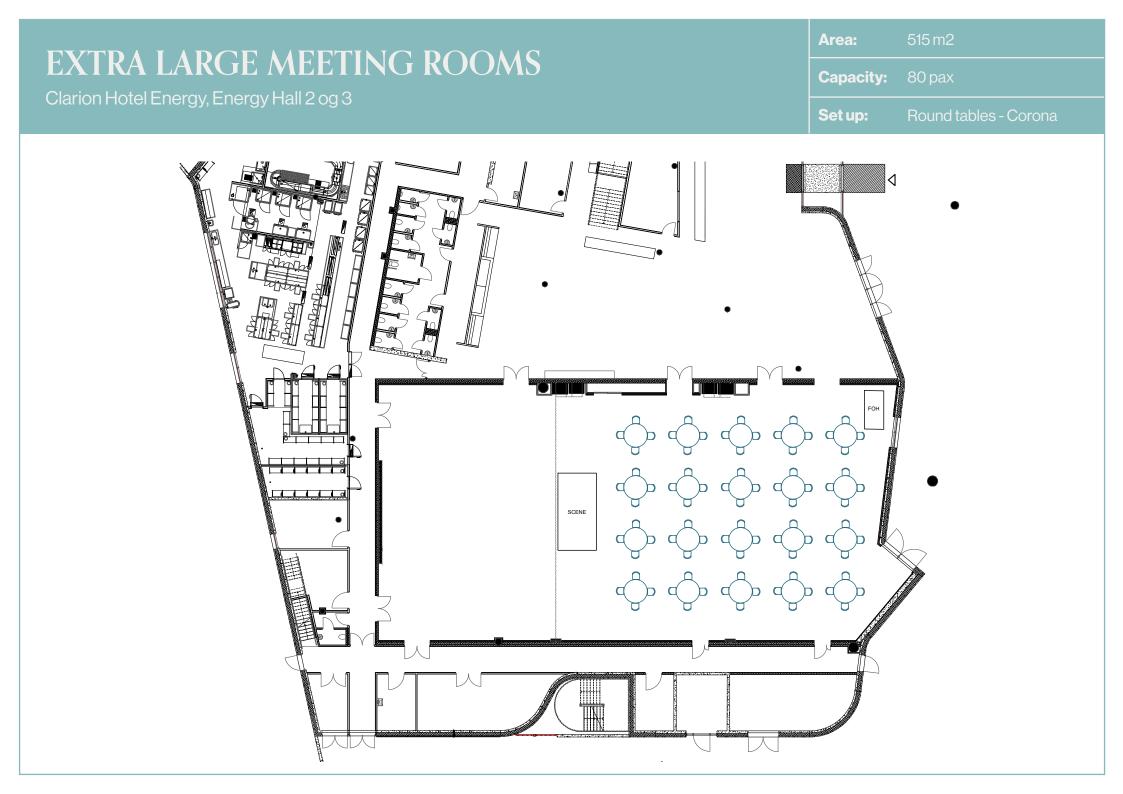

## CLARION HOTEL ENERGY, ENERGY HALL 2 OG 3

Technical specifications

| Network                       | 30/20 WLAN (200/200 LAN)                                 | Comments | For full technical specification, contact Kjetil Sletten at kjetil.<br>sletten@choice.no |
|-------------------------------|----------------------------------------------------------|----------|------------------------------------------------------------------------------------------|
| Projector                     | 4x Barco PHWU-81B (7500 ANSII/Lumen)                     |          |                                                                                          |
| Back stage<br>accommodation   | None                                                     |          |                                                                                          |
| House lightning               | None                                                     |          |                                                                                          |
| House sound /<br>PA equipment | None                                                     |          |                                                                                          |
| Truss / ceiling<br>hight      | 3x truss. 6.5 meter height (floor to truss)              |          |                                                                                          |
| Stage                         | None                                                     |          |                                                                                          |
| Drapes                        | Motorized drapes for two windows at the back of the hall |          |                                                                                          |
|                               |                                                          |          |                                                                                          |
|                               |                                                          |          |                                                                                          |