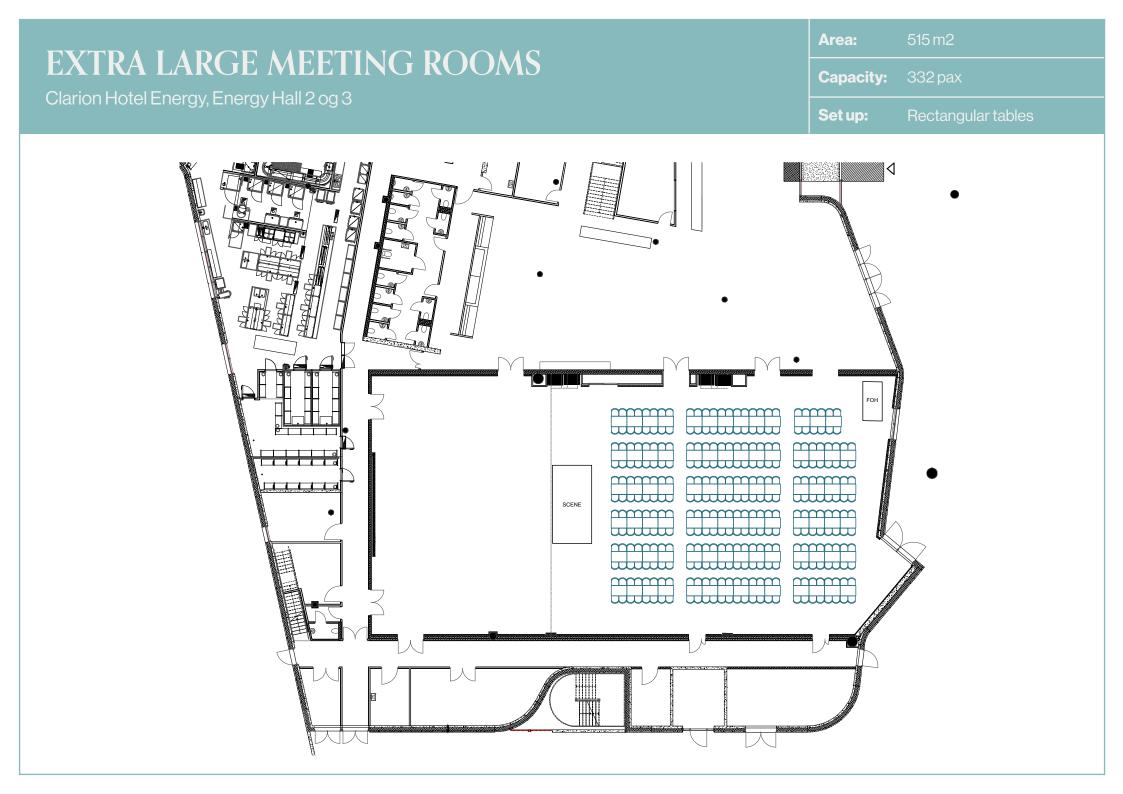

## CLARION HOTEL ENERGY, ENERGY HALL 2 OG 3

Technical specifications

| Network                       | 30/20 WLAN (200/200 LAN)                                 | Comments | For full technical specification, contact Kjetil Sletten at kjetil.<br>sletten@choice.no |
|-------------------------------|----------------------------------------------------------|----------|------------------------------------------------------------------------------------------|
| Projector                     | 4x Barco PHWU-81B (7500 ANSII/Lumen)                     |          |                                                                                          |
| Back stage<br>accommodation   | None                                                     |          |                                                                                          |
| House lightning               | None                                                     |          |                                                                                          |
| House sound /<br>PA equipment | None                                                     |          |                                                                                          |
| Truss / ceiling<br>hight      | 3x truss. 6.5 meter height (floor to truss)              |          |                                                                                          |
| Stage                         | None                                                     |          |                                                                                          |
| Drapes                        | Motorized drapes for two windows at the back of the hall |          |                                                                                          |
|                               |                                                          |          |                                                                                          |
|                               |                                                          |          |                                                                                          |