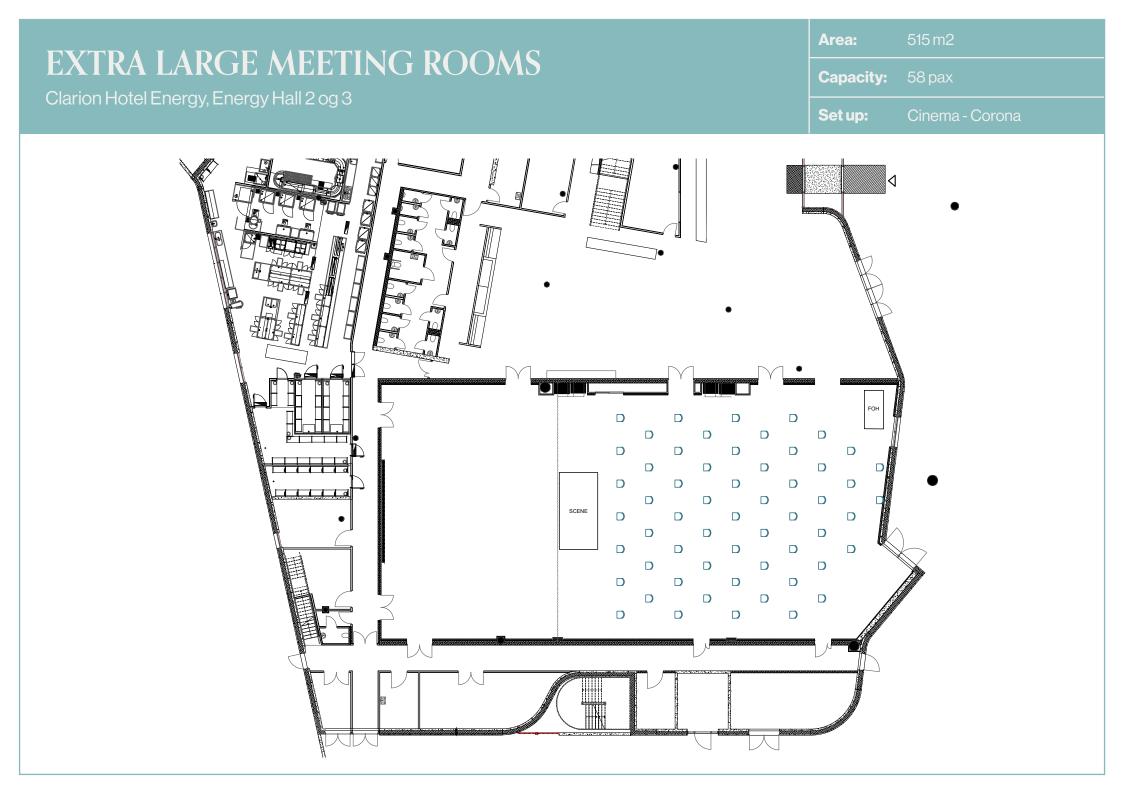

## CLARION HOTEL ENERGY, ENERGY HALL 2 OG 3

Technical specifications

| Network                       | 30/20 WLAN (200/200 LAN)                                 | Comments | For full technical specification, contact Kjetil Sletten at kjetil.<br>sletten@choice.no |
|-------------------------------|----------------------------------------------------------|----------|------------------------------------------------------------------------------------------|
| Projector                     | 4x Barco PHWU-81B (7500 ANSII/Lumen)                     |          |                                                                                          |
| Back stage<br>accommodation   | None                                                     |          |                                                                                          |
| House lightning               | None                                                     |          |                                                                                          |
| House sound /<br>PA equipment | None                                                     |          |                                                                                          |
| Truss / ceiling<br>hight      | 3x truss. 6.5 meter height (floor to truss)              |          |                                                                                          |
| Stage                         | None                                                     |          |                                                                                          |
| Drapes                        | Motorized drapes for two windows at the back of the hall |          |                                                                                          |
|                               |                                                          |          |                                                                                          |
|                               |                                                          |          |                                                                                          |