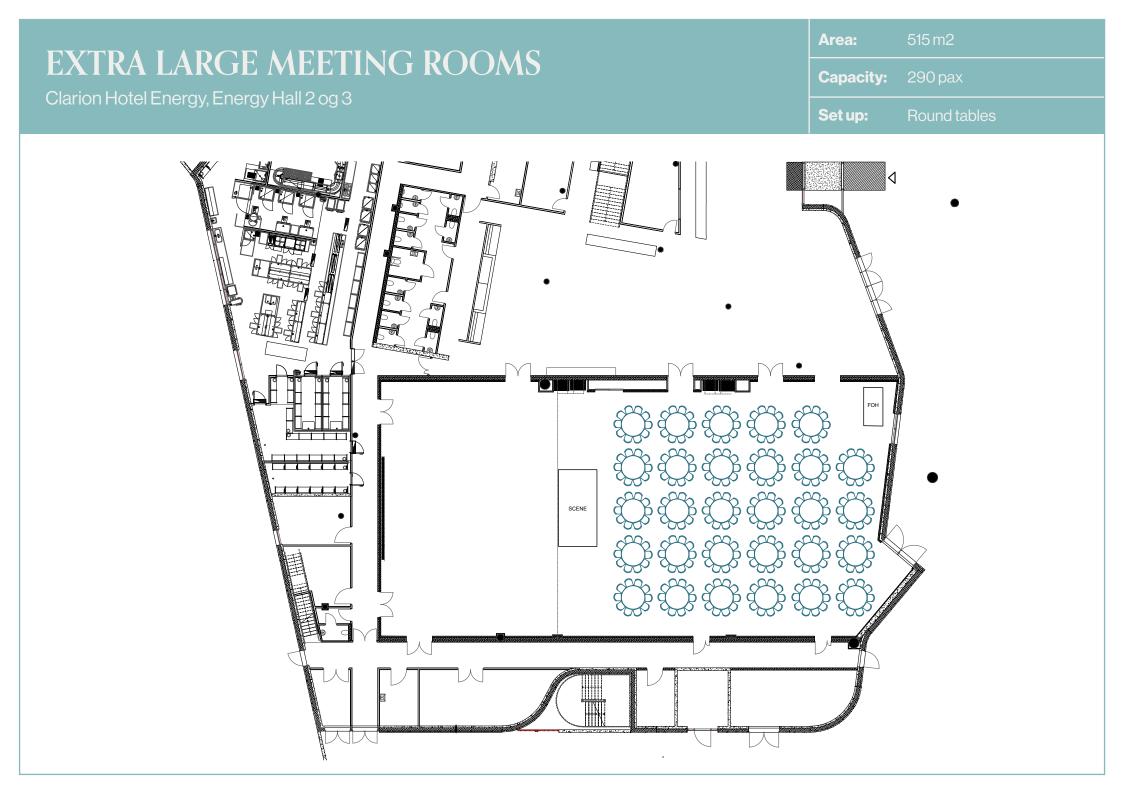

## CLARION HOTEL ENERGY, ENERGY HALL 2 OG 3

Technical specifications

| Network                       | 30/20 WLAN (200/200 LAN)                                 | Comments | For full technical specification, contact Kjetil Sletten at kjetil.<br>sletten@choice.no |
|-------------------------------|----------------------------------------------------------|----------|------------------------------------------------------------------------------------------|
| Projector                     | 4x Barco PHWU-81B (7500 ANSII/Lumen)                     |          |                                                                                          |
| Back stage<br>accommodation   | None                                                     |          |                                                                                          |
| House lightning               | None                                                     |          |                                                                                          |
| House sound /<br>PA equipment | None                                                     |          |                                                                                          |
| Truss / ceiling<br>hight      | 3x truss. 6.5 meter height (floor to truss)              |          |                                                                                          |
| Stage                         | None                                                     |          |                                                                                          |
| Drapes                        | Motorized drapes for two windows at the back of the hall |          |                                                                                          |
|                               |                                                          |          |                                                                                          |
|                               |                                                          |          |                                                                                          |